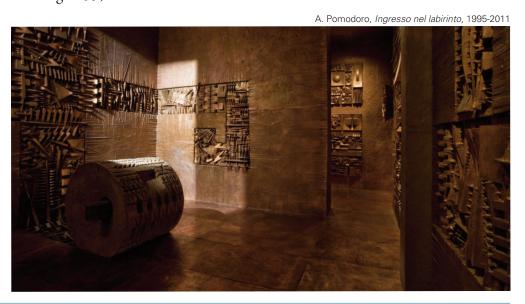

Finally, EXPO 2015 will be the occasion to enter the labyrinth of Arnaldo Pomodoro. From July to October the Fondazione is organising a packed programme of events open to everyone, with guided visits to the huge environment "Entering the Labyrinth" (1995-2011), situated in the underground spaces of the ex Riva Calzoni building in 35, via Solari.