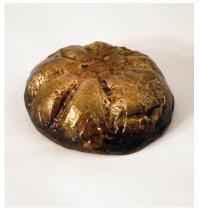

C. Dynys, Pane al mondo, 2015 (detail)

With "Bread and Roses", curated by Marco Meneguzzo, the Fondazione Arnaldo Pomodoro, reflecting on EXPO 2015's theme, highlights the need to "Feed the Planet", also through spiritual nourishment. Gianni Caravaggio, Loris Cecchini, Pino Deodato, Chiara Dynys and Giuseppina Giordano, five Italian sculptors from different generations and characterised by a wide variety of expressive instruments, will be called onto interpret these themes.