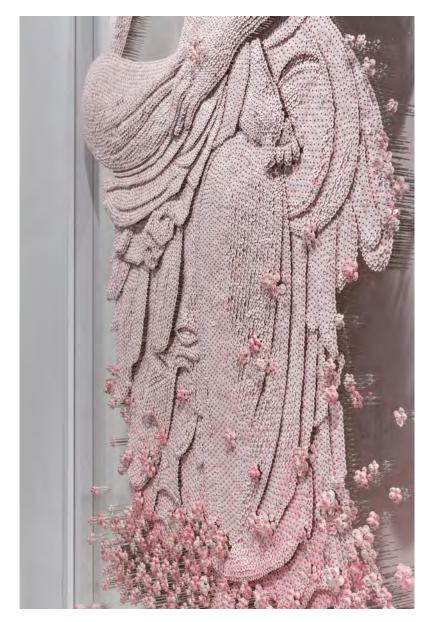

Hwang's motifs of intricate blossoms and Buddha's – which appear across a variety of media – stem from her fascination with Zen Buddhism. Bud-dhism is integral to Hwang's creative process and labor-intensive execution. To construct much of her work, Hwang creates paper buttons by hand, hammering each one approximately twenty-five times until it is secure. Her process requires the utmost concentration and discipline, recalling the meditative state practiced by Zen masters.