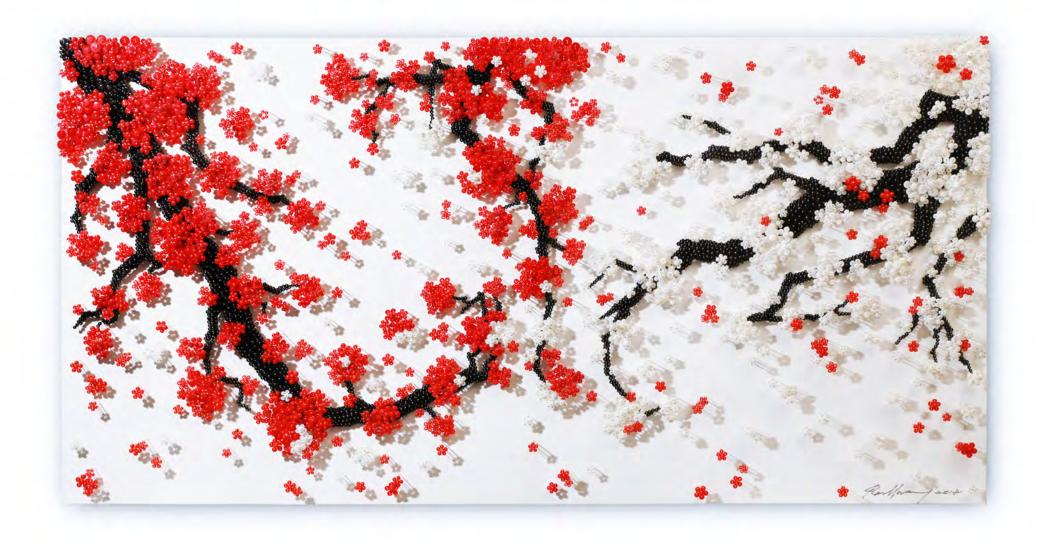

East Palace, 2011

Buttons, pins, beads on wooden panel

Dimension 1: 150 x 300 cm., Dimension 2: 59.06

x 118.11 in.

\$130,000

LEILA HELLER GALLERY.

Ran Hwang's chandelier at the Dubai Opera House

Ran Hwang's chandelier at the Dubai Opera House