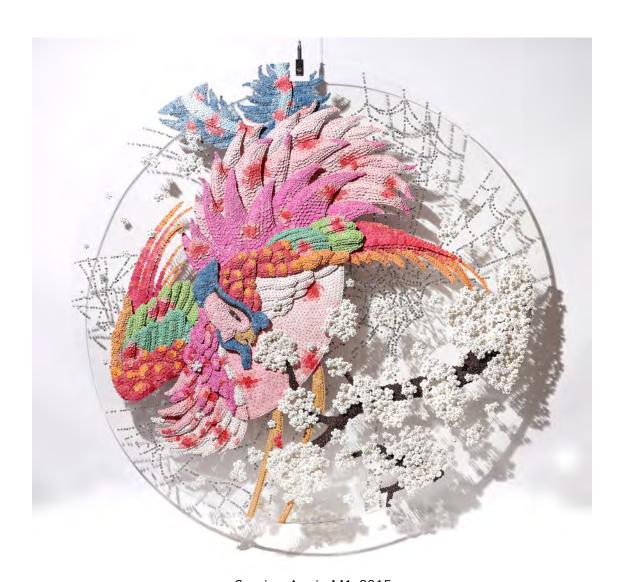

Soaring Again M1, 2015
Paper buttons, beads, crystals, pins, on plexiglass
120 x 120 cm., 47.24 x 47.24 in.
\$60,000

LEILA HELLER GALLERY.

Becoming Again\_HR, 2018
Paper buttons, beads, crystals, pins on plexiglas
+ wooden frame
240 x 180 x 28 cm, 94.4in x 70.8in
\$100,000