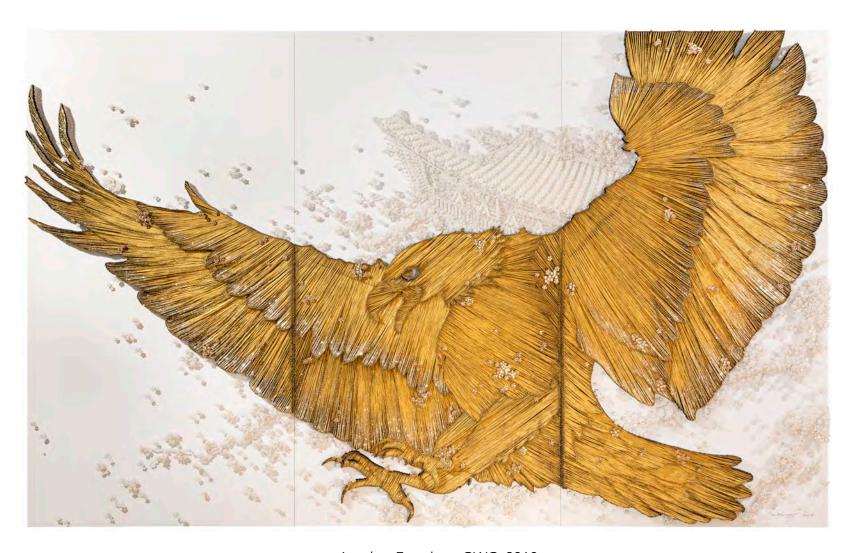

Hwang's motifs of intricate blossoms and Buddha's – which appear across a variety of media – stem from her fascination with Zen Buddhism. Bud-dhism is integral to Hwang's creative process and labor-intensive execution. To construct much of her work, Hwang creates paper buttons by hand, hammering each one approximately twenty-five times until it is secure. Her process requires the utmost concentration and discipline, recalling the meditative state practiced by Zen masters.