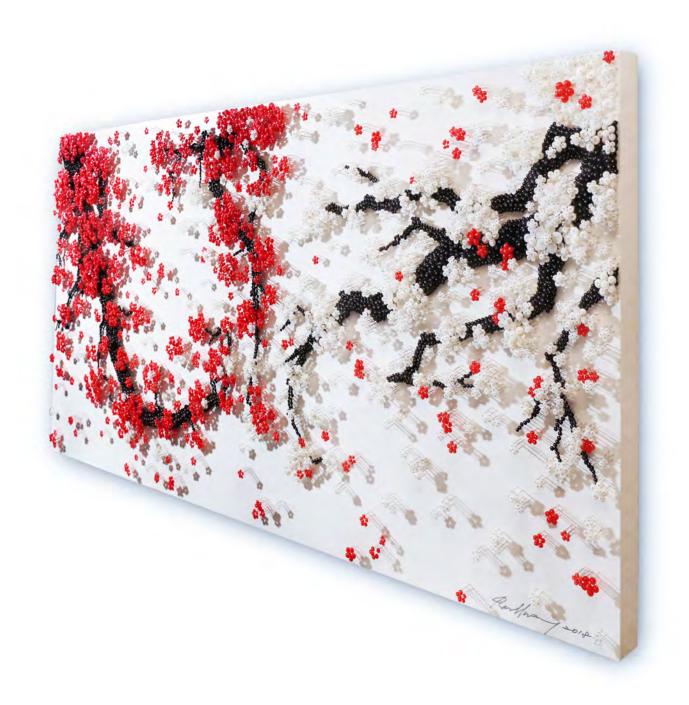

East Palace, 2011

Buttons, pins, beads on wooden panel

Dimension 1: 150 x 300 cm., Dimension 2: 59.06

x 118.11 in.

\$130,000

LEILA HELLER GALLERY.

Ran Hwang's chandelier at the Dubai Opera House

Ran Hwang's chandelier at the Dubai Opera House