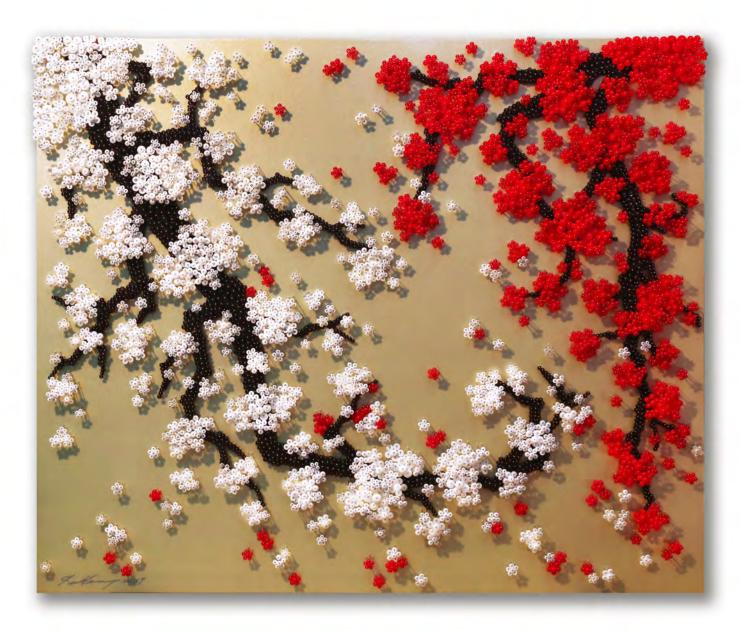

LEILA HELLER GALLERY.

Healing Forest\_RWM, 2018
Buttons, beads, pins on wooden panel 39.3 x 78.7 in. H100 x W200cm \$50,000

LEILA HELLER GALLERY.

Healing Forest\_GWR, 2019
Buttons, beads, pins on wooden panel
100 x 120 cm., 39.3 x 47.2 in.
\$45,000

LEILA HELLER GALLERY.

Healing Forest\_BP, 2018

Buttons, beads, pins on wooden panel
170 x 236 cm., 67 x 93 in.
\$100,000

Right panel available, left panel sold

LEILA HELLER GALLERY.

Becoming Again A-F, 2019