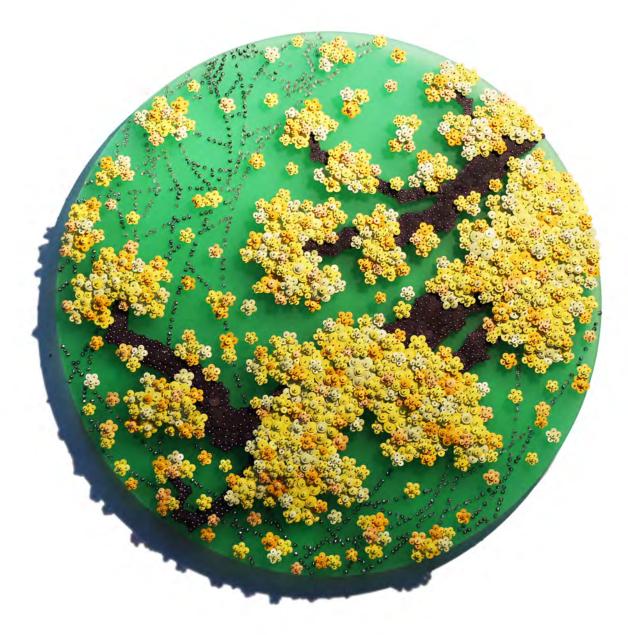

LEILA HELLER GALLERY.

Healing Forest\_RWM, 2018
Buttons, beads, pins on wooden panel 39.3 x 78.7 in. H100 x W200cm \$50,000

LEILA HELLER GALLERY.

Healing Forest\_GWR, 2019
Buttons, beads, pins on wooden panel
100 x 120 cm., 39.3 x 47.2 in.
\$45,000