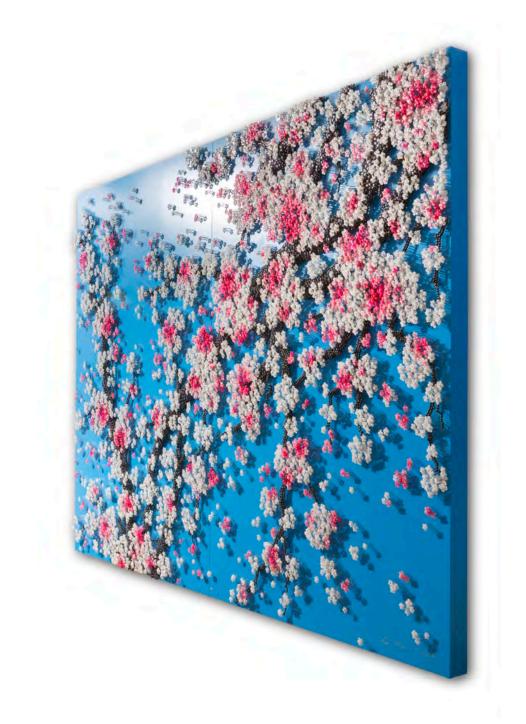

Hwang's motifs of intricate blossoms and Buddha's – which appear across a variety of media – stem from her fascination with Zen Buddhism. Bud-dhism is integral to Hwang's creative process and labor-intensive execution. To construct much of her work, Hwang creates paper buttons by hand, hammering each one approximately twenty-five times until it is secure. Her process requires the utmost concentration and discipline, recalling the meditative state practiced by Zen masters.

Ran Hwang's chandelier at the Dubai Opera House

Contemplation Time, 2014
Paper buttons, beads, pins on plexiglass
237 x 115 cm.,93.31 x 45.28 in.
\$140,000

LEILA HELLER GALLERY.

Rest II, 2009 Metal buttons, pins on wooden panel 275 x 153 cm., 108 x 60 in. \$200,000