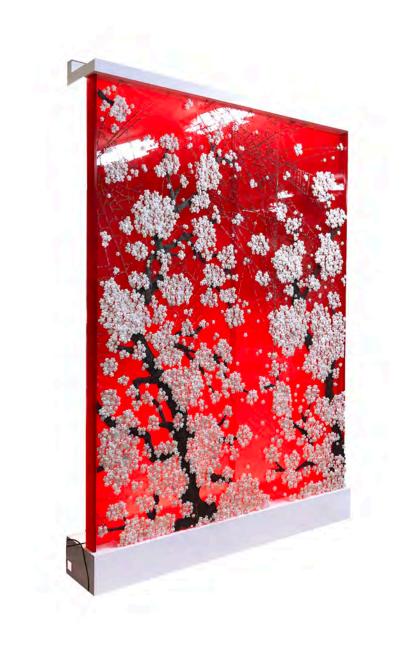

LEILA HELLER GALLERY.

Healing Forest\_RWM, 2018
Buttons, beads, pins on wooden panel 39.3 x 78.7 in. H100 x W200cm \$50,000

LEILA HELLER GALLERY.

Healing Forest\_GWR, 2019
Buttons, beads, pins on wooden panel
100 x 120 cm., 39.3 x 47.2 in.
\$45,000

LEILA HELLER GALLERY.

Healing Forest\_BP, 2018

Buttons, beads, pins on wooden panel
170 x 236 cm., 67 x 93 in.
\$100,000

Right panel available, left panel sold

LEILA HELLER GALLERY.

Becoming Again A-F, 2019