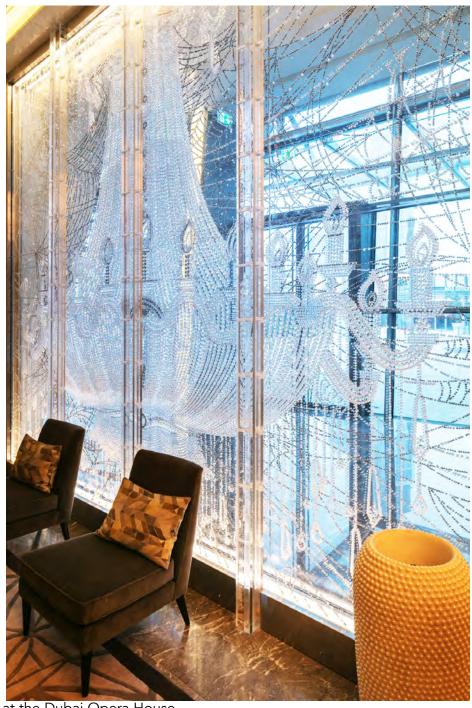

Ran Hwang's chandelier at the Dubai Opera House

Contemplation Time, 2014
Paper buttons, beads, pins on plexiglass
237 x 115 cm.,93.31 x 45.28 in.
\$140,000

LEILA HELLER GALLERY.

Rest II, 2009 Metal buttons, pins on wooden panel 275 x 153 cm., 108 x 60 in. \$200,000

East Palace, 2011

Buttons, pins, beads on wooden panel

Dimension 1: 150 x 300 cm., Dimension 2: 59.06

x 118.11 in.

\$130,000

LEILA HELLER GALLERY.

Ran Hwang's chandelier at the Dubai Opera House

Ran Hwang's chandelier at the Dubai Opera House

Ran Hwang's chandelier at the Dubai Opera House

Ran Hwang's chandelier at the Dubai Opera House