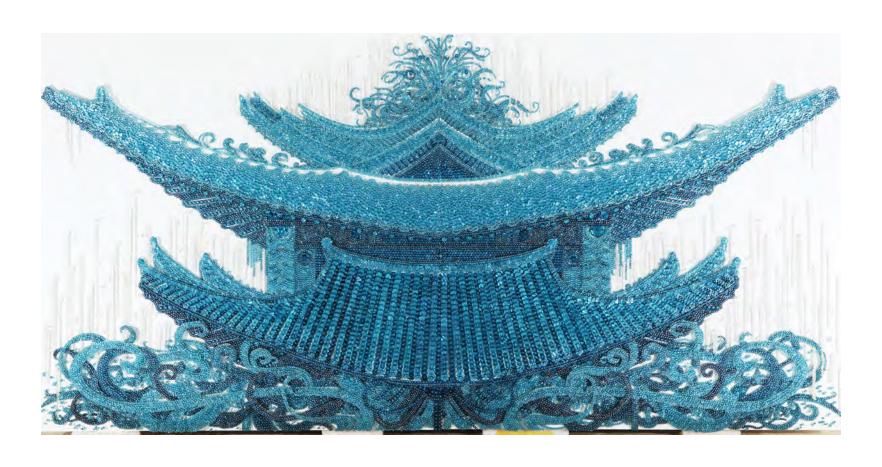

East Palace, 2011

Buttons, pins, beads on wooden panel

Dimension 1: 150 x 300 cm., Dimension 2: 59.06

x 118.11 in.

\$130,000

LEILA HELLER GALLERY.

Ran Hwang's chandelier at the Dubai Opera House

Ran Hwang's chandelier at the Dubai Opera House

Ran Hwang's chandelier at the Dubai Opera House

Ran Hwang's chandelier at the Dubai Opera House