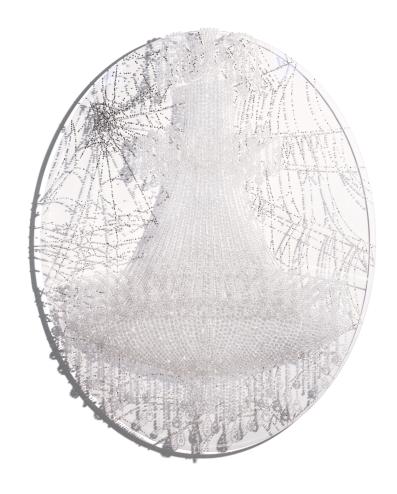

East Palace, 2011

Buttons, pins, beads on wooden panel

Dimension 1: 150 x 300 cm., Dimension 2: 59.06

x 118.11 in.

\$130,000

LEILA HELLER GALLERY.

Ran Hwang's chandelier at the Dubai Opera House

Ran Hwang's chandelier at the Dubai Opera House

Ran Hwang's chandelier at the Dubai Opera House

Ran Hwang's chandelier at the Dubai Opera House