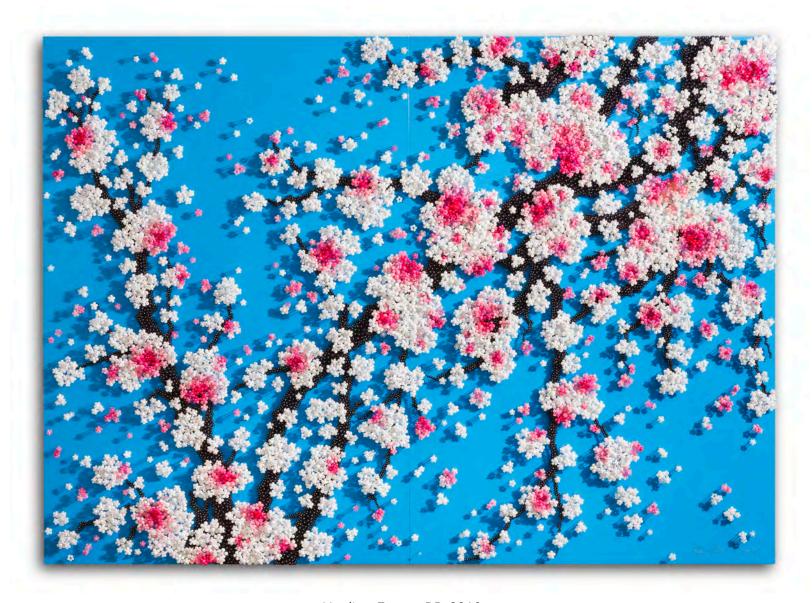

Hwang's motifs of intricate blossoms and Buddha's – which appear across a variety of media – stem from her fascination with Zen Buddhism. Bud-dhism is integral to Hwang's creative process and labor-intensive execution. To construct much of her work, Hwang creates paper buttons by hand, hammering each one approximately twenty-five times until it is secure. Her process requires the utmost concentration and discipline, recalling the meditative state practiced by Zen masters.

Ran Hwang's chandelier at the Dubai Opera House

Contemplation Time, 2014
Paper buttons, beads, pins on plexiglass
237 x 115 cm.,93.31 x 45.28 in.
\$140,000

LEILA HELLER GALLERY.

Rest II, 2009 Metal buttons, pins on wooden panel 275 x 153 cm., 108 x 60 in. \$200,000