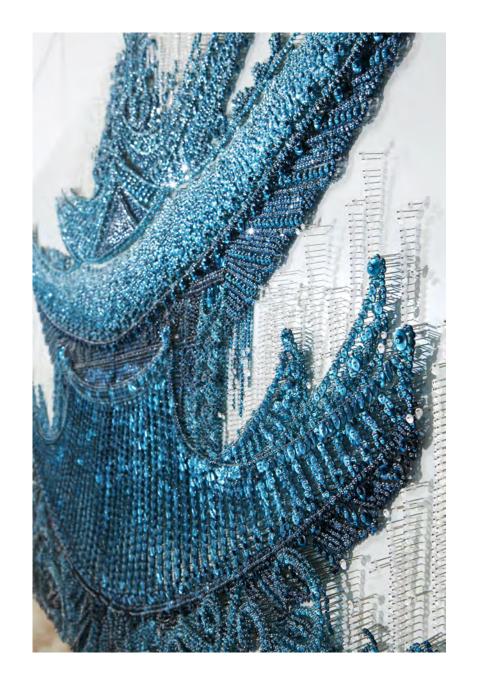

East Palace, 2011

Buttons, pins, beads on wooden panel

Dimension 1: 150 x 300 cm., Dimension 2: 59.06

x 118.11 in.

\$130,000

LEILA HELLER GALLERY.

Ran Hwang's chandelier at the Dubai Opera House

Ran Hwang's chandelier at the Dubai Opera House

Ran Hwang's chandelier at the Dubai Opera House

Ran Hwang's chandelier at the Dubai Opera House