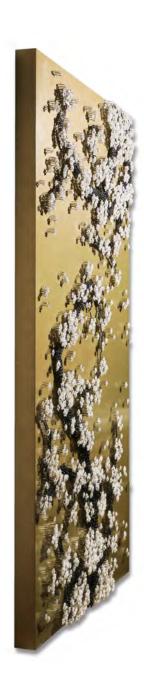

Another Freedom\_GWG, 2018
Thread, Buttons, Beads, Pins on wooden panel
H216cm x W348cm
\$120,000

LEILA HELLER GALLERY.

Healing Blossoms\_GWH, 2018
Buttons, beads, pins on wooden panel
180 x 100 cm.,70.8 x 39.3 in.
\$47,000