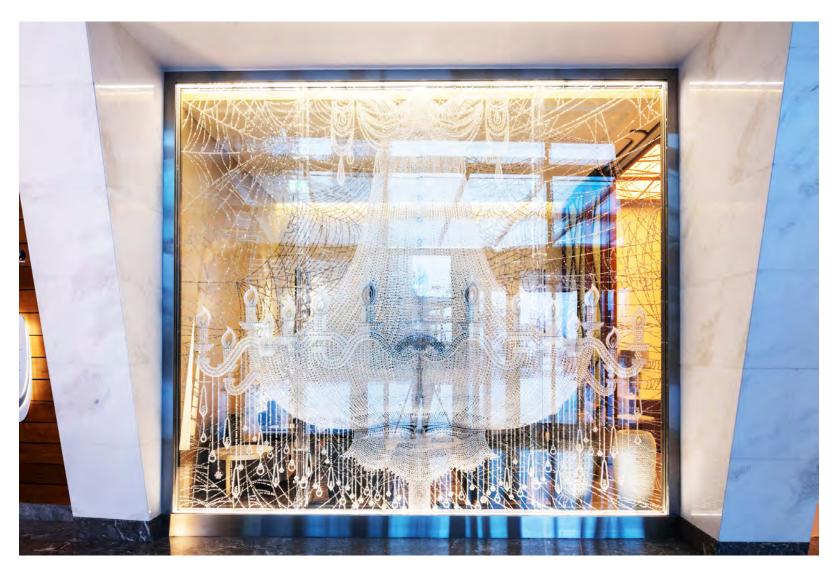

Ran Hwang's chandelier at the Dubai Opera House

Contemplation Time, 2014
Paper buttons, beads, pins on plexiglass
237 x 115 cm.,93.31 x 45.28 in.
\$140,000

LEILA HELLER GALLERY.

Rest II, 2009 Metal buttons, pins on wooden panel 275 x 153 cm., 108 x 60 in. \$200,000

East Palace, 2011

Buttons, pins, beads on wooden panel

Dimension 1: 150 x 300 cm., Dimension 2: 59.06

x 118.11 in.

\$130,000

LEILA HELLER GALLERY.

Ran Hwang's chandelier at the Dubai Opera House

Ran Hwang's chandelier at the Dubai Opera House

Ran Hwang's chandelier at the Dubai Opera House

Ran Hwang's chandelier at the Dubai Opera House