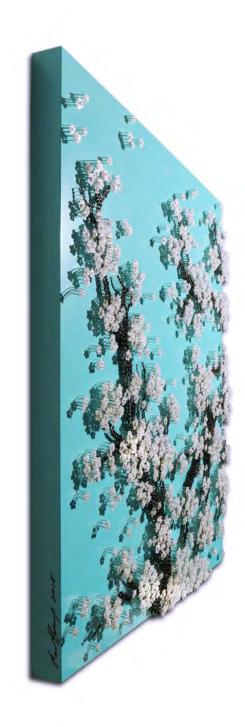

Ran Hwang's chandelier at the Dubai Opera House

Contemplation Time, 2014
Paper buttons, beads, pins on plexiglass
237 x 115 cm.,93.31 x 45.28 in.
\$140,000

LEILA HELLER GALLERY.

Rest II, 2009 Metal buttons, pins on wooden panel 275 x 153 cm., 108 x 60 in. \$200,000