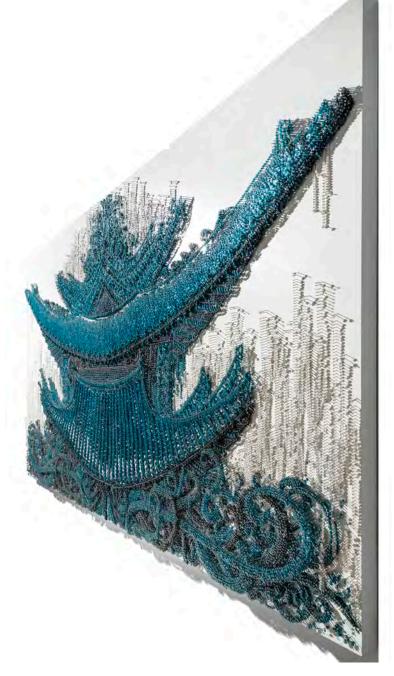

East Palace, 2011

Buttons, pins, beads on wooden panel

Dimension 1: 150 x 300 cm., Dimension 2: 59.06

x 118.11 in.

\$130,000

LEILA HELLER GALLERY.

Ran Hwang's chandelier at the Dubai Opera House

Ran Hwang's chandelier at the Dubai Opera House

Ran Hwang's chandelier at the Dubai Opera House

Ran Hwang's chandelier at the Dubai Opera House