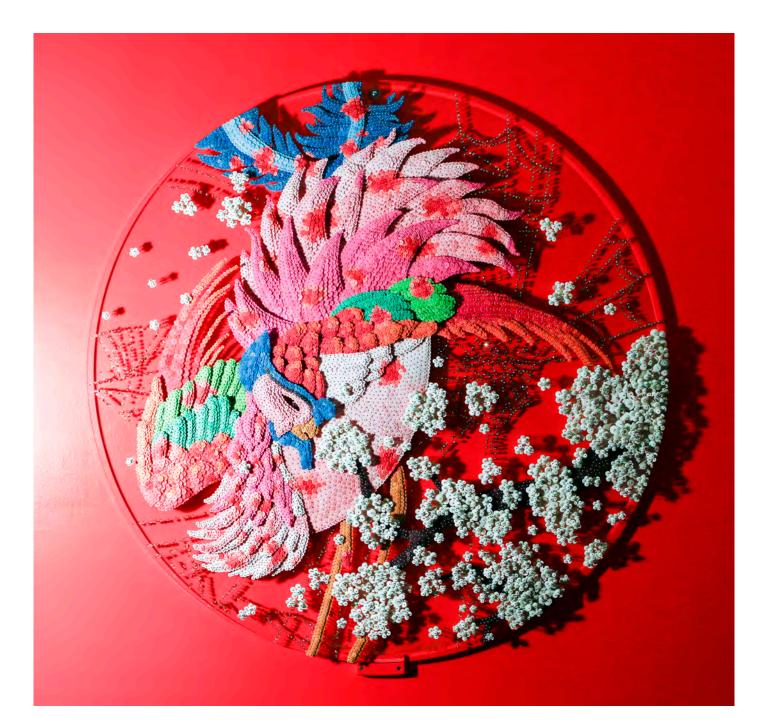

Soaring Again M1, 2015
Paper buttons, beads, crystals, pins, on plexiglass
120 x 120 cm., 47.24 x 47.24 in.
\$60,000

LEILA HELLER GALLERY.

Becoming Again\_HR, 2018
Paper buttons, beads, crystals, pins on plexiglas
+ wooden frame
240 x 180 x 28 cm, 94.4in x 70.8in
\$100,000