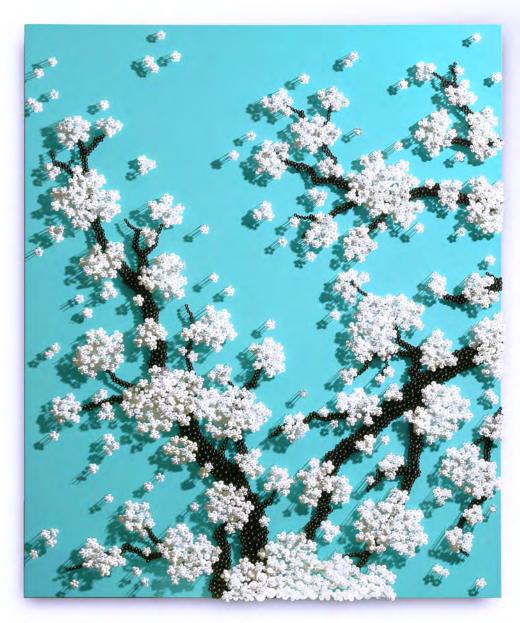

LEILA HELLER GALLERY.

Healing Forest\_RWM, 2018
Buttons, beads, pins on wooden panel 39.3 x 78.7 in. H100 x W200cm \$50,000

LEILA HELLER GALLERY.

Healing Forest\_GWR, 2019
Buttons, beads, pins on wooden panel
100 x 120 cm., 39.3 x 47.2 in.
\$45,000