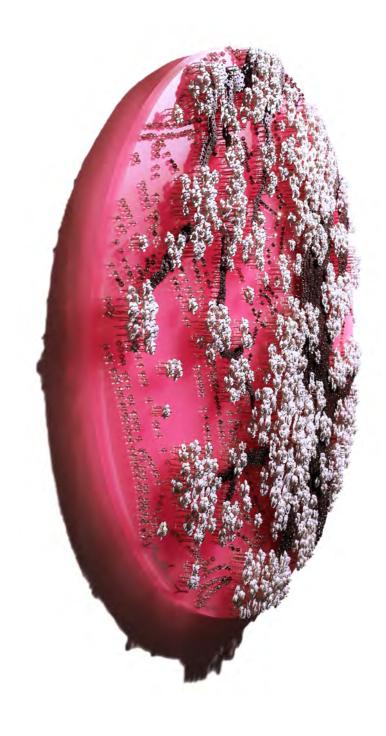

LEILA HELLER GALLERY.

Ode to Second Full Moon\_PWH, 2018
Paper buttons, beads, pins on plexiglas
75 x 75 in., 29.5 x 29.5 in.
\$32,000

LEILA HELLER GALLERY.

Secret Obsession, 2014
Crystals, beads, pins on plexiglas
Centimeters: 190 x 222 cm.
\$110,000