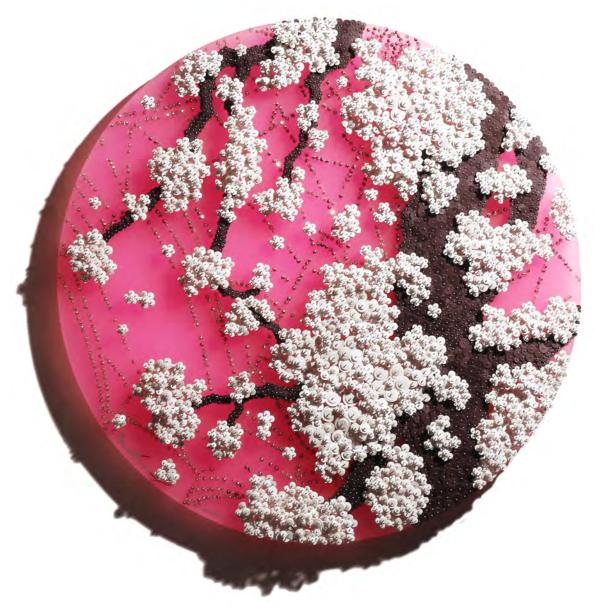

Another Freedom\_GWG, 2018
Thread, Buttons, Beads, Pins on wooden panel
H216cm x W348cm
\$120,000

LEILA HELLER GALLERY.

Healing Blossoms\_GWH, 2018
Buttons, beads, pins on wooden panel
180 x 100 cm.,70.8 x 39.3 in.
\$47,000

LEILA HELLER GALLERY.

Healing Forest\_TWHL, 2018
Buttons, beads, pins on wooden panel
120 x 100 cm., 47.2 x 39.3 in.
\$45,000

LEILA HELLER GALLERY.

Secret Anxiety\_CD, 2019 Crystals, Beads, Pins on Plexiglas H150cm x W 120 cm (2panels) \$70,000