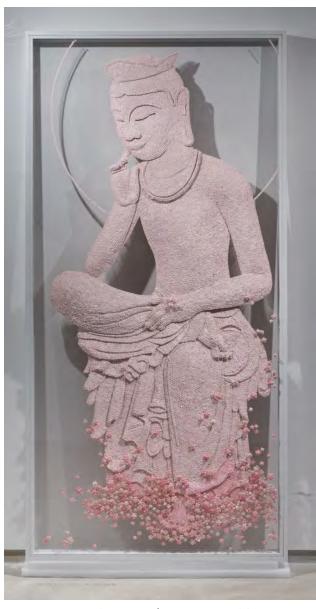

Hwang's motifs of intricate blossoms and Buddha's – which appear across a variety of media – stem from her fascination with Zen Buddhism. Bud-dhism is integral to Hwang's creative process and labor-intensive execution. To construct much of her work, Hwang creates paper buttons by hand, hammering each one approximately twenty-five times until it is secure. Her process requires the utmost concentration and discipline, recalling the meditative state practiced by Zen masters.