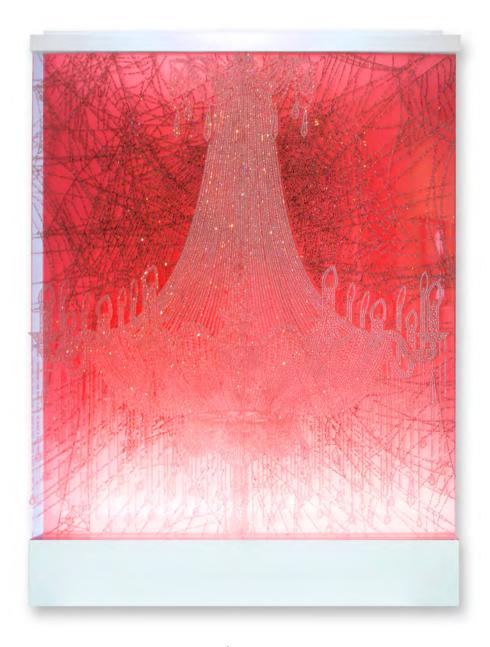

Ran Hwang's chandelier at the Dubai Opera House

Contemplation Time, 2014
Paper buttons, beads, pins on plexiglass
237 x 115 cm.,93.31 x 45.28 in.
\$140,000

LEILA HELLER GALLERY.

Rest II, 2009 Metal buttons, pins on wooden panel 275 x 153 cm., 108 x 60 in. \$200,000

East Palace, 2011

Buttons, pins, beads on wooden panel

Dimension 1: 150 x 300 cm., Dimension 2: 59.06

x 118.11 in.

\$130,000

LEILA HELLER GALLERY.

Ran Hwang's chandelier at the Dubai Opera House

Ran Hwang's chandelier at the Dubai Opera House

Ran Hwang's chandelier at the Dubai Opera House

Ran Hwang's chandelier at the Dubai Opera House