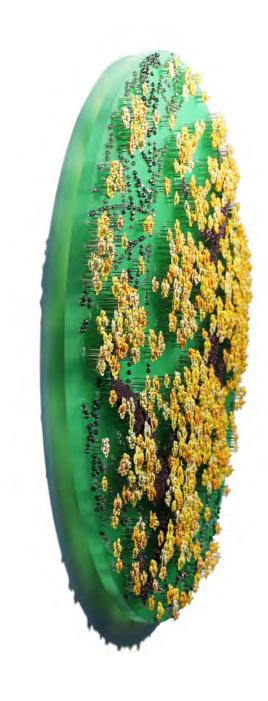

LEILA HELLER GALLERY.

Healing Forest\_RWM, 2018
Buttons, beads, pins on wooden panel 39.3 x 78.7 in. H100 x W200cm \$50,000

LEILA HELLER GALLERY.

Healing Forest\_GWR, 2019
Buttons, beads, pins on wooden panel
100 x 120 cm., 39.3 x 47.2 in.
\$45,000

LEILA HELLER GALLERY.

Healing Forest\_BP, 2018

Buttons, beads, pins on wooden panel
170 x 236 cm., 67 x 93 in.
\$100,000

Right panel available, left panel sold

LEILA HELLER GALLERY.

Becoming Again A-F, 2019