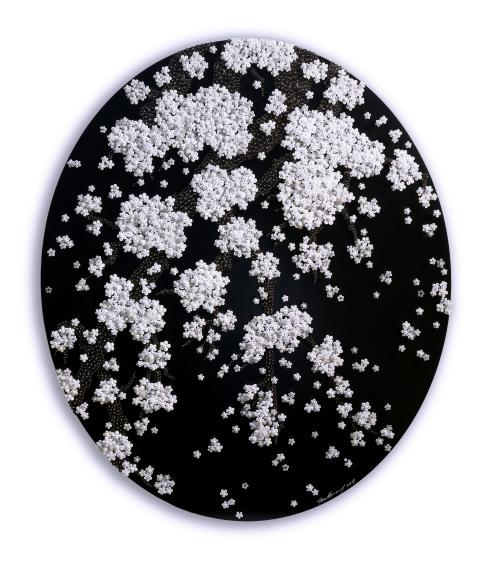

Healing Forest\_WBD, 2019
Buttons, Beads, Pins on Wooden Panel (oval)
H 53.3in x W45.6 in
H136cm x W116cm
\$50,000

Ode to Second Full Moon\_GYM, 2019
Paper, buttons, beads, crystals, pins on plexiglas
75 x 75 cm., 29.5 x 29.5 in.
\$32,000