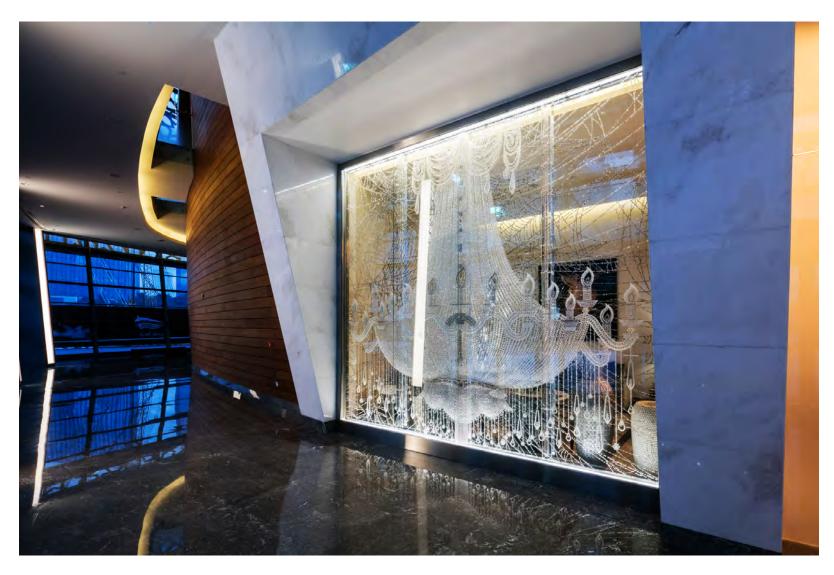

Ran Hwang's chandelier at the Dubai Opera House

Contemplation Time, 2014
Paper buttons, beads, pins on plexiglass
237 x 115 cm.,93.31 x 45.28 in.
\$140,000

LEILA HELLER GALLERY.

Rest II, 2009 Metal buttons, pins on wooden panel 275 x 153 cm., 108 x 60 in. \$200,000

East Palace, 2011

Buttons, pins, beads on wooden panel

Dimension 1: 150 x 300 cm., Dimension 2: 59.06

x 118.11 in.

\$130,000

LEILA HELLER GALLERY.

Ran Hwang's chandelier at the Dubai Opera House

Ran Hwang's chandelier at the Dubai Opera House

Ran Hwang's chandelier at the Dubai Opera House

Ran Hwang's chandelier at the Dubai Opera House