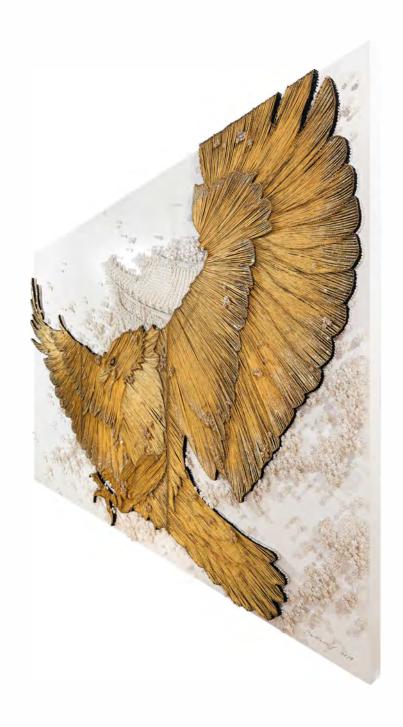

Ran Hwang's chandelier at the Dubai Opera House

Contemplation Time, 2014
Paper buttons, beads, pins on plexiglass
237 x 115 cm.,93.31 x 45.28 in.
\$140,000

LEILA HELLER GALLERY.

Rest II, 2009 Metal buttons, pins on wooden panel 275 x 153 cm., 108 x 60 in. \$200,000