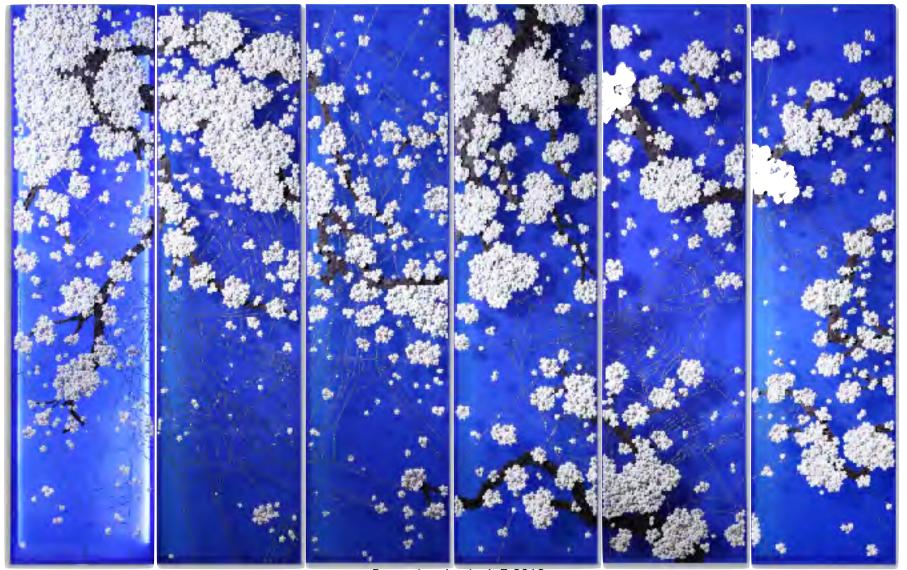

Hwang's motifs of intricate blossoms and Buddha's – which appear across a variety of media – stem from her fascination with Zen Buddhism. Bud-dhism is integral to Hwang's creative process and labor-intensive execution. To construct much of her work, Hwang creates paper buttons by hand, hammering each one approximately twenty-five times until it is secure. Her process requires the utmost concentration and discipline, recalling the meditative state practiced by Zen masters.

East Palace, 2011

Buttons, pins, beads on wooden panel

Dimension 1: 150 x 300 cm., Dimension 2: 59.06

x 118.11 in.

\$130,000

LEILA HELLER GALLERY.

Ran Hwang's chandelier at the Dubai Opera House

Ran Hwang's chandelier at the Dubai Opera House

Ran Hwang's chandelier at the Dubai Opera House

Ran Hwang's chandelier at the Dubai Opera House