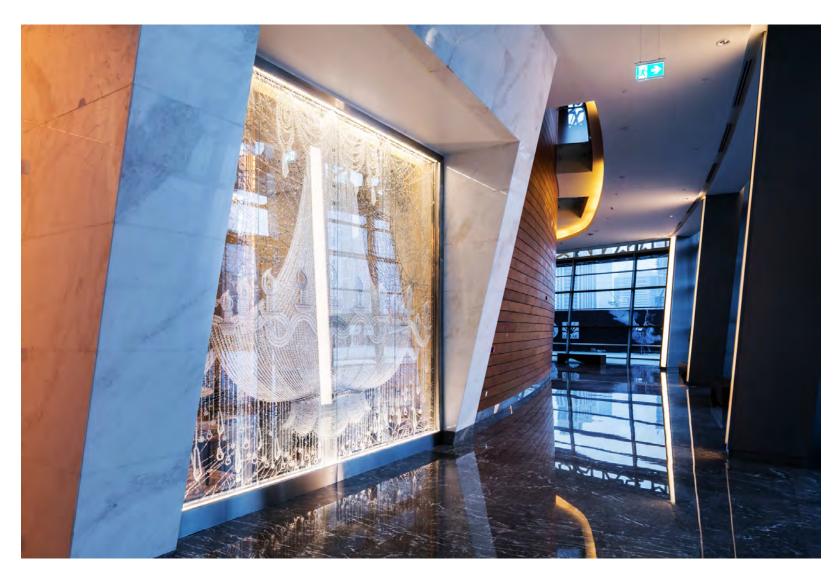

Ran Hwang's chandelier at the Dubai Opera House

Contemplation Time, 2014
Paper buttons, beads, pins on plexiglass
237 x 115 cm.,93.31 x 45.28 in.
\$140,000

LEILA HELLER GALLERY.

Rest II, 2009 Metal buttons, pins on wooden panel 275 x 153 cm., 108 x 60 in. \$200,000

East Palace, 2011

Buttons, pins, beads on wooden panel

Dimension 1: 150 x 300 cm., Dimension 2: 59.06

x 118.11 in.

\$130,000

LEILA HELLER GALLERY.

Ran Hwang's chandelier at the Dubai Opera House

Ran Hwang's chandelier at the Dubai Opera House

Ran Hwang's chandelier at the Dubai Opera House

Ran Hwang's chandelier at the Dubai Opera House