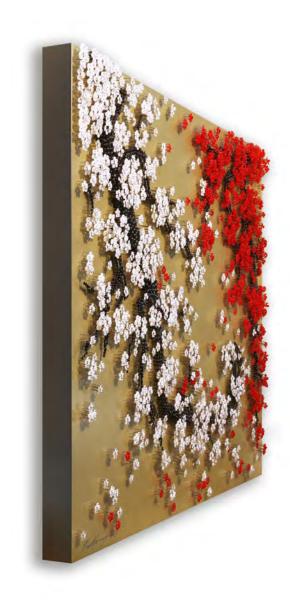

LEILA HELLER GALLERY.

Healing Forest\_RWM, 2018
Buttons, beads, pins on wooden panel 39.3 x 78.7 in. H100 x W200cm \$50,000

LEILA HELLER GALLERY.

Healing Forest\_GWR, 2019
Buttons, beads, pins on wooden panel
100 x 120 cm., 39.3 x 47.2 in.
\$45,000

LEILA HELLER GALLERY.

Healing Forest\_BP, 2018

Buttons, beads, pins on wooden panel
170 x 236 cm., 67 x 93 in.
\$100,000

Right panel available, left panel sold

LEILA HELLER GALLERY.

Becoming Again A-F, 2019