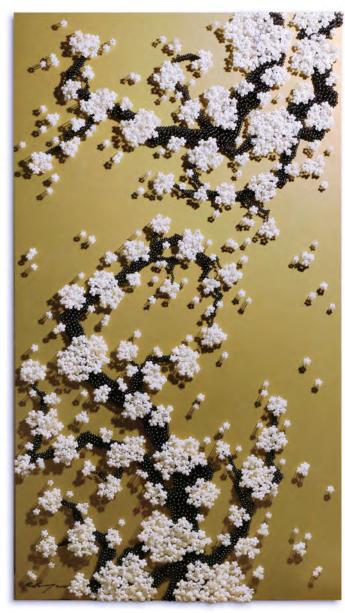

Another Freedom\_GWG, 2018
Thread, Buttons, Beads, Pins on wooden panel
H216cm x W348cm
\$120,000

LEILA HELLER GALLERY.

Healing Blossoms\_GWH, 2018
Buttons, beads, pins on wooden panel
180 x 100 cm.,70.8 x 39.3 in.
\$47,000