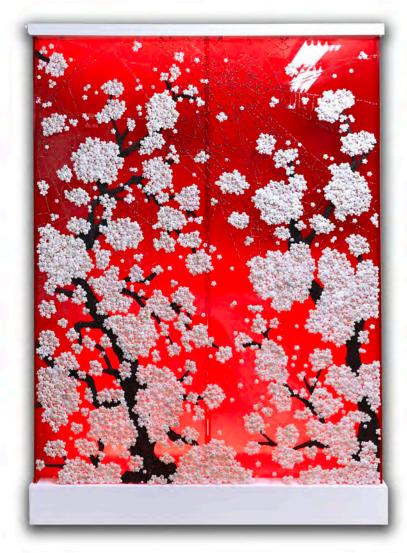

LEILA HELLER GALLERY.

Healing Forest\_RWM, 2018
Buttons, beads, pins on wooden panel 39.3 x 78.7 in. H100 x W200cm \$50,000

LEILA HELLER GALLERY.

Healing Forest\_GWR, 2019
Buttons, beads, pins on wooden panel
100 x 120 cm., 39.3 x 47.2 in.
\$45,000

LEILA HELLER GALLERY.

Healing Forest\_BP, 2018

Buttons, beads, pins on wooden panel
170 x 236 cm., 67 x 93 in.
\$100,000

Right panel available, left panel sold

LEILA HELLER GALLERY.

Becoming Again A-F, 2019