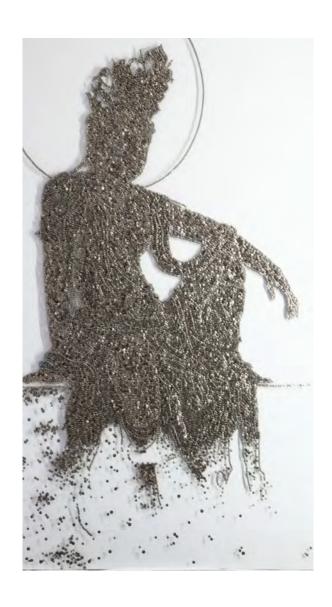

Hwang's motifs of intricate blossoms and Buddha's – which appear across a variety of media – stem from her fascination with Zen Buddhism. Bud-dhism is integral to Hwang's creative process and labor-intensive execution. To construct much of her work, Hwang creates paper buttons by hand, hammering each one approximately twenty-five times until it is secure. Her process requires the utmost concentration and discipline, recalling the meditative state practiced by Zen masters.