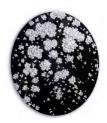

Healing Forest\_WBD Buttons, Beads, Pins on Wooden panel (Oval) H53.5in x W45.6in H136cm x W116cm

\$50,000