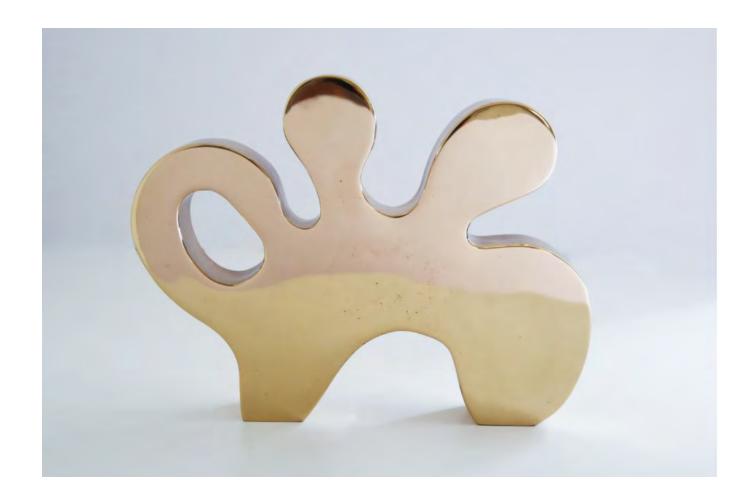

end{tabular}$ 





Them
Red enamel on fiberglass
8' x 3' x 15"
\$110,000
Available colors: Black, Blue, Green, Orange, Red, White

Red enamel on ffiberglass 5' x 6' x 30" \$110,000
AvAvailable colors: Black, Blue, Green, Orange, Red, White





Him
Red enamel on fiberglass
8' x 4' x 30"
\$96,000
Available colors: Black, Blue, Green, Orange, Red, White

Her
Red enamel on fiberglass
6' 8" x 30" x 15"
\$88,000
AvAvailable colors: Black, Blue, Green, Orange, Red, White









# Fala White enamel on fiberglass 5' 4" x 34" x 3' 10" \$110,000 Available colors: Black, Blue, Green, Orange, Red, White

# **ABSTRACT MAQUETTES - LUCITE**





# **ABSTRACT MAQUETTES - LUCITE**





# **ABSTRACT MAQUETTES - LUCITE**





# **ABSTRACT MAQUETTES - WOOD**





# ABSTRACT MAQUETTES - WOOD

























## **ABSTRACT MAQUETTES - GOLD LEAF**





# **ABSTRACT MAQUETTES - GOLD LEAF**





## **ABSTRACT MAQUETTES - GOLD LEAF**





#### **ALIENS**

Cast in polished bronze and aluminum, Solow's series of alien sculptures explore the nature of artificial intelligence. Hearkening back to early African sculptures, the works in this series stand as powerful totems of femininity, masulinity and otherness in a new age.

Solow's metallic creatures offer a humorous commentary on the collision of technology and history, melding the pervasive role technology plays in the modern formation of the self with ancient totemic archetypes. Imbued with a name, a story, and a personality, each of these sculptures is equal parts human, alien and machine.

# **ALIENS - LARGE**





# **ALIENS - LARGE**