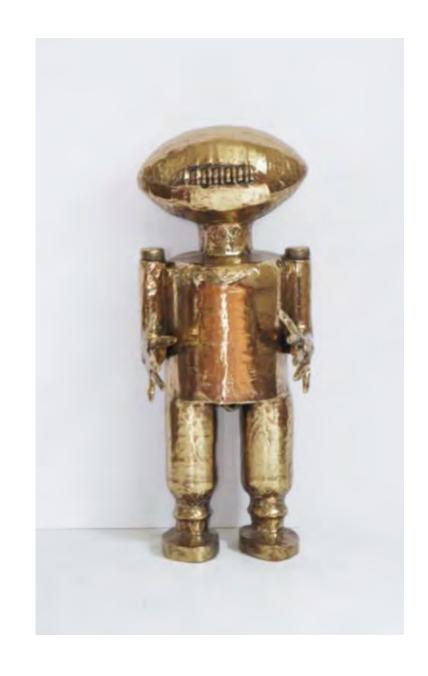

#### **ALIENS**

Cast in polished bronze and aluminum, Solow's series of alien sculptures explore the nature of artificial intelligence. Hearkening back to early African sculptures, the works in this series stand as powerful totems of femininity, masulinity and otherness in a new age.

Solow's metallic creatures offer a humorous commentary on the collision of technology and history, melding the pervasive role technology plays in the modern formation of the self with ancient totemic archetypes. Imbued with a name, a story, and a personality, each of these sculptures is equal parts human, alien and machine.

# **ALIENS - LARGE**