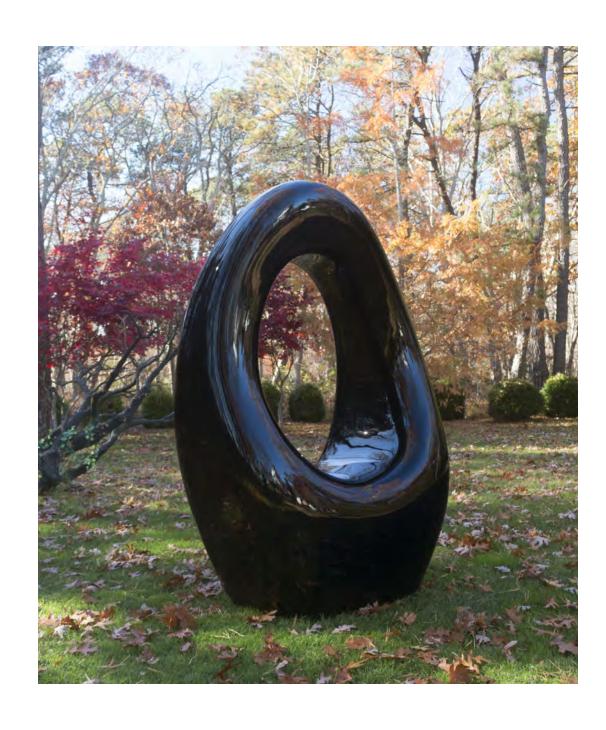

Eggplomb
Black enamel on fiberglass
8' x 4' x 30"
\$112,000
Available Colors: Blue Black Gr

Apple Form
Green enamel on fiberglass
5' x 6' x 30"
\$125,000
Available Colors: Blue, Black, Green, Orange, Red, White