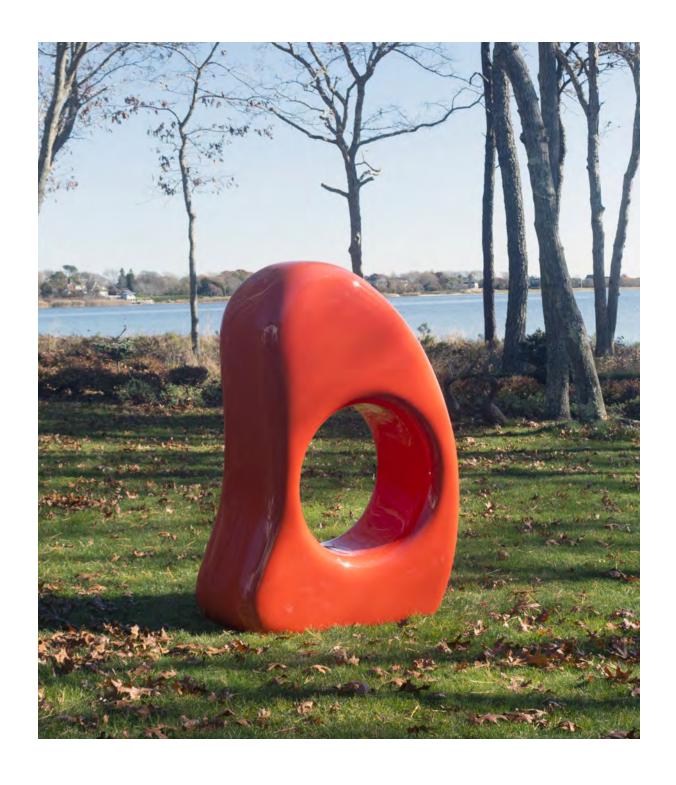

Sail Form
Orange enamel over fiberglass
8' x 4' x 30"
\$110,000
Available Colors: Blue, Black, Green, Orange, Red, White

 $\begin{tabular}{ll} $\textbf{T-Rex-i}$ \\ White enamel on fiberglass \\ $6' \times 5' \times 30"$ \\ $125,000$ \\ Available Colors: Blue, Black, Green, Orange, Red, White \\ \end{tabular}$ 