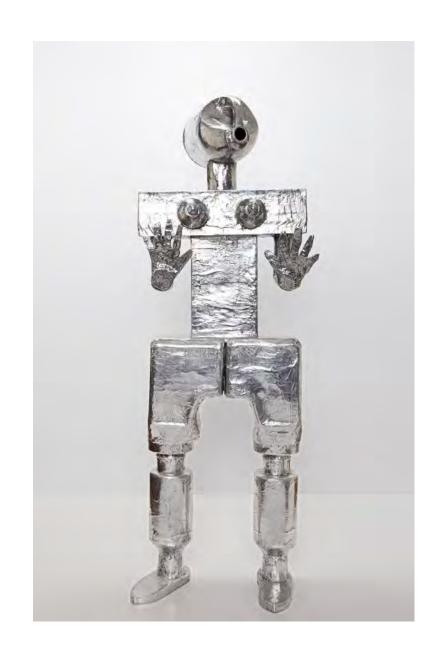

#### **ALIENS**

Cast in polished bronze and aluminum, Solow's series of alien sculptures explore the nature of artificial intelligence. Hearkening back to early African sculptures, the works in this series stand as powerful totems of femininity, masulinity and otherness in a new age.

Solow's metallic creatures offer a humorous commentary on the collision of technology and history, melding the pervasive role technology plays in the modern formation of the self with ancient totemic archetypes. Imbued with a name, a story, and a personality, each of these sculptures is equal parts human, alien and machine.

# **ALIENS - LARGE**