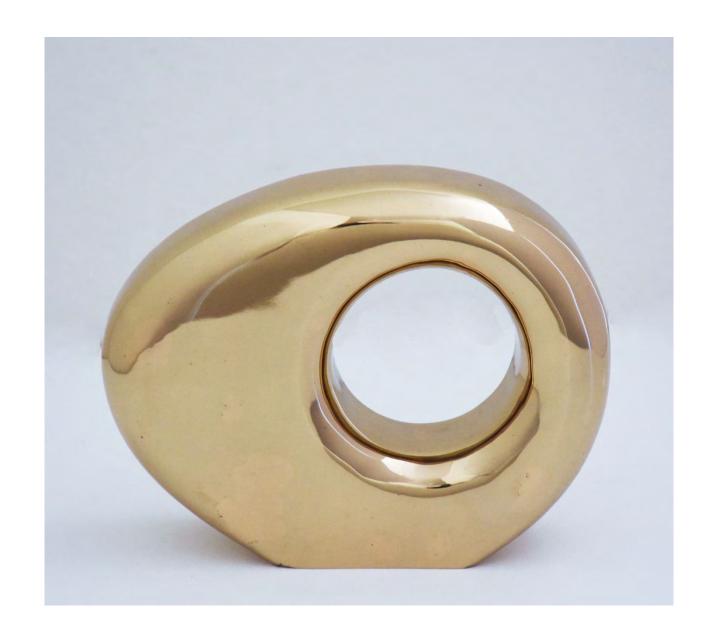

ite \\ \end{tabular}$ 





Them
Red enamel on fiberglass
8' x 3' x 15"
\$110,000
Available colors: Black, Blue, Green, Orange, Red, White

Red enamel on ffiberglass 5' x 6' x 30" \$110,000
AvAvailable colors: Black, Blue, Green, Orange, Red, White





Him
Red enamel on fiberglass
8' x 4' x 30"
\$96,000
Available colors: Black, Blue, Green, Orange, Red, White

Her
Red enamel on fiberglass
6' 8" x 30" x 15"
\$88,000
AvAvailable colors: Black, Blue, Green, Orange, Red, White









# Fala White enamel on fiberglass 5' 4" x 34" x 3' 10" \$110,000 Available colors: Black, Blue, Green, Orange, Red, White

# **ABSTRACT MAQUETTES - LUCITE**





# **ABSTRACT MAQUETTES - LUCITE**





# **ABSTRACT MAQUETTES - LUCITE**





# **ABSTRACT MAQUETTES - WOOD**





# ABSTRACT MAQUETTES - WOOD

























## **ABSTRACT MAQUETTES - GOLD LEAF**





# **ABSTRACT MAQUETTES - GOLD LEAF**





## **ABSTRACT MAQUETTES - GOLD LEAF**





#### **ALIENS**

Cast in polished bronze and aluminum, Solow's series of alien sculptures explore the nature of artificial intelligence. Hearkening back to early African sculptures, the works in this series stand as powerful totems of femininity, masulinity and otherness in a new age.

Solow's metallic creatures offer a humorous commentary on the collision of technology and history, melding the pervasive role technology plays in the modern formation of the self with ancient totemic archetypes. Imbued with a name, a story, and a personality, each of these sculptures is equal parts human, alien and machine.

# **ALIENS - LARGE**





# **ALIENS - L