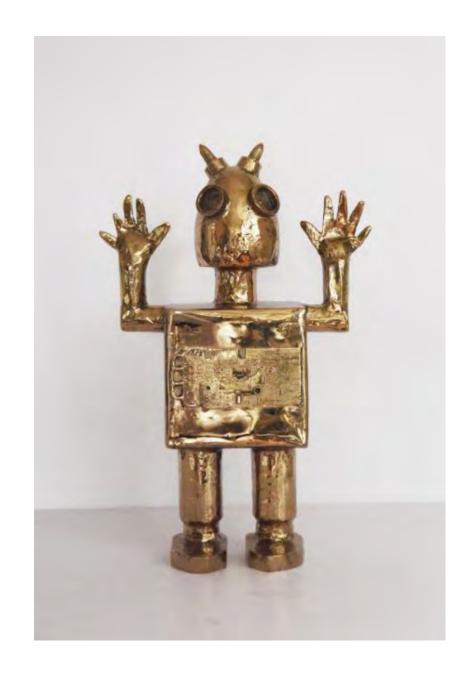

#### **ALIENS**

Cast in polished bronze and aluminum, Solow's series of alien sculptures explore the nature of artificial intelligence. Hearkening back to early African sculptures, the works in this series stand as powerful totems of femininity, masulinity and otherness in a new age.

Solow's metallic creatures offer a humorous commentary on the collision of technology and history, melding the pervasive role technology plays in the modern formation of the self with ancient totemic archetypes. Imbued with a name, a story, and a personality, each of these sculptures is equal parts human, alien and machine.

# **ALIENS - SMALL**