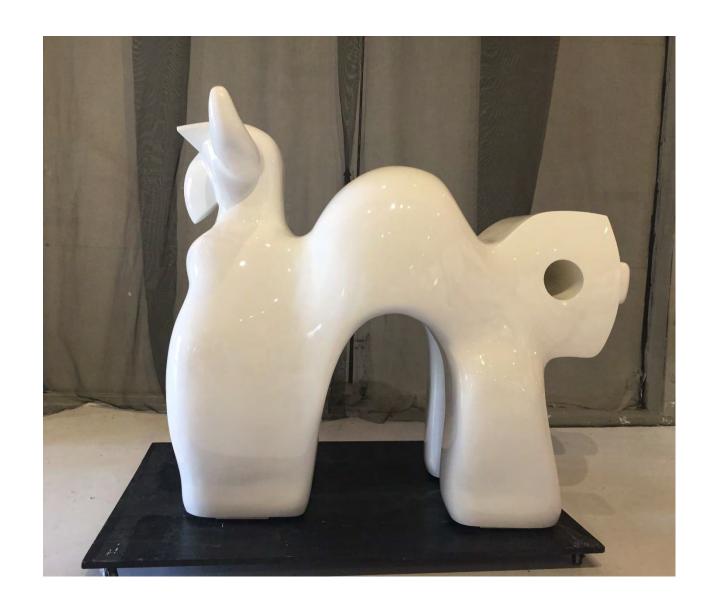

#### **ABSTRACT FORMS**

Solow's uplifting abstract sculptures examine the world through a simplicity of form and color, exploring scale and movement as the curving surfaces of each piece draw the eye from one exquisite line to the next. Everyday subjects, such as a sail, a wave, or an apple, are refined to the clean, essential lines of their form, and what begins as a small lucite or wood maquette evolves into a monumental fiberglass sculpture towering up to 16ft-high.

For Solow, the negative space at the center of each work echoes back to her upbringing in front of and behind the lens of a camera. These hollow spaces not only define the sculptures themselves, but also serve as windows, re-framing the world beyond.

Them
Red enamel on fiberglass
8' x 3' x 15"
\$110,000
Available colors: Black, Blue, Green, Orange, Red, White

Red enamel on ffiberglass 5' x 6' x 30" \$110,000
AvAvailable colors: Black, Blue, Green, Orange, Red, White

Him
Red enamel on fiberglass
8' x 4' x 30"
\$96,000
Available colors: Black, Blue, Green, Orange, Red, White

Her
Red enamel on fiberglass
6' 8" x 30" x 15"
\$88,000
AvAvailable colors: Black, Blue, Green, Orange, Red, White