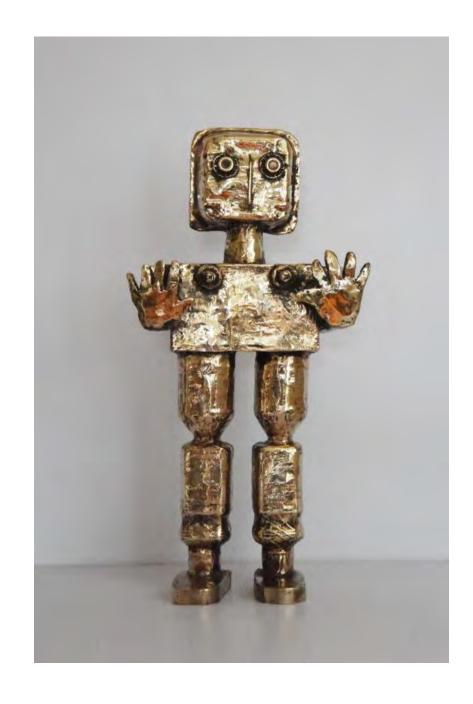

#### **ALIENS**

Cast in polished bronze and aluminum, Solow's series of alien sculptures explore the nature of artificial intelligence. Hearkening back to early African sculptures, the works in this series stand as powerful totems of femininity, masulinity and otherness in a new age.

Solow's metallic creatures offer a humorous commentary on the collision of technology and history, melding the pervasive role technology plays in the modern formation of the self with ancient totemic archetypes. Imbued with a name, a story, and a personality, each of these sculptures is equal parts human, alien and machine.