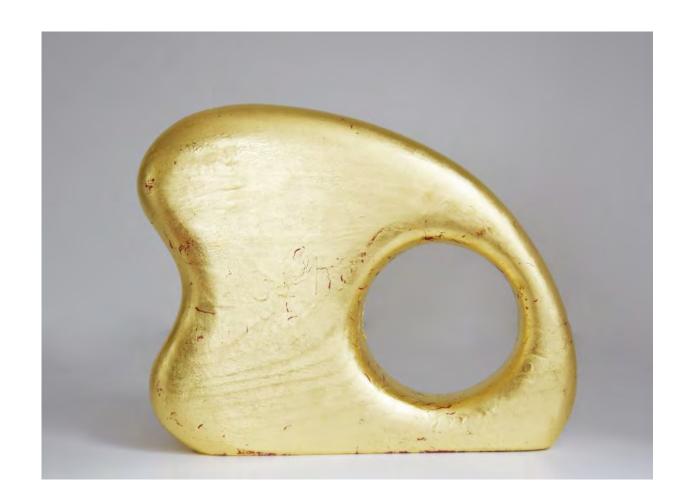

lack, Blue, Green, Orange, Red, White

Red enamel on ffiberglass 5' x 6' x 30" \$110,000
AvAvailable colors: Black, Blue, Green, Orange, Red, White





Him
Red enamel on fiberglass
8' x 4' x 30"
\$96,000
Available colors: Black, Blue, Green, Orange, Red, White

Her
Red enamel on fiberglass
6' 8" x 30" x 15"
\$88,000
AvAvailable colors: Black, Blue, Green, Orange, Red, White









# Fala White enamel on fiberglass 5' 4" x 34" x 3' 10" \$110,000 Available colors: Black, Blue, Green, Orange, Red, White

# **ABSTRACT MAQUETTES - LUCITE**





# **ABSTRACT MAQUETTES - LUCITE**





# **ABSTRACT MAQUETTES - LUCITE**





# **ABSTRACT MAQUETTES - WOOD**





# ABSTRACT MAQUETTES - WOOD

























## **ABSTRACT MAQUETTES - GOLD LEAF**





# **ABSTRACT MAQUETTES - GOLD LEAF**





## **ABSTRACT MAQUETTES - GOLD LEAF**





#### **ALIENS**

Cast in polished bronze and aluminum, Solow's series of alien sculptures explore the nature of artificial intelligence. Hearkening back to early African sculptures, the works in this series stand as powerful totems of femininity, masulinity and otherness in a new age.

Solow's metallic creatures offer a humorous commentary on the collision of technology and history, melding the pervasive role technology plays in the modern formation of the self with ancient totemic archetypes. Imbued with a name, a story, and a personality, each of these sculptures is equal parts human, alien and machine.

# **ALIENS - LARGE**





# **ALIENS - LARGE**





# **ALIENS - LARGE**





# **ALIENS - MEDIUM**





# **ALIENS - MEDIUM**





# **ALIEN