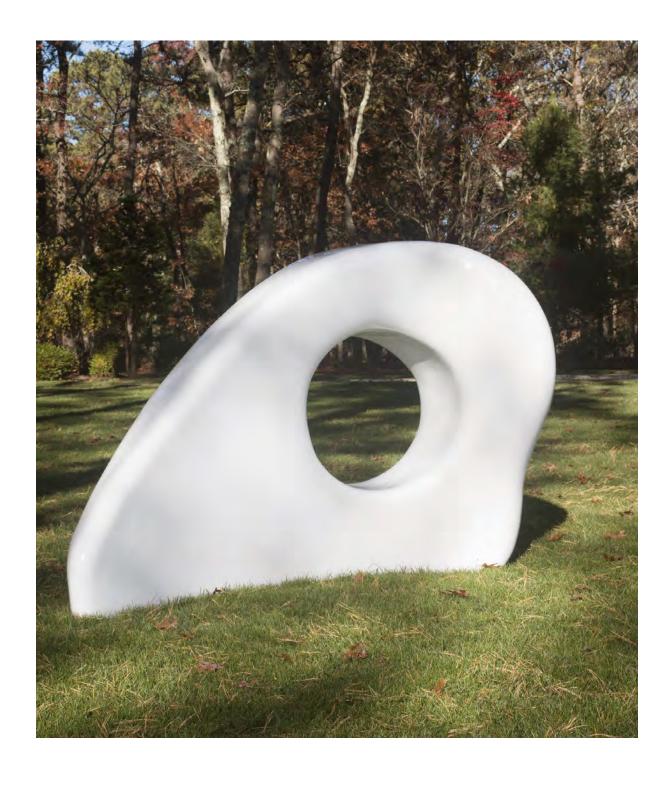

#### **ABSTRACT FORMS**

Solow's uplifting abstract sculptures examine the world through a simplicity of form and color, exploring scale and movement as the curving surfaces of each piece draw the eye from one exquisite line to the next. Everyday subjects, such as a sail, a wave, or an apple, are refined to the clean, essential lines of their form, and what begins as a small lucite or wood maquette evolves into a monumental fiberglass sculpture towering up to 16ft-high.

For Solow, the negative space at the center of each work echoes back to her upbringing in front of and behind the lens of a camera. These hollow spaces not only define the sculptures themselves, but also serve as windows, re-framing the world beyond.

Eggplomb
Black enamel on fiberglass
8' x 4' x 30"
\$112,000
Available Colors: Blue Black Gr

Apple Form
Green enamel on fiberglass
5' x 6' x 30"
\$125,000
Available Colors: Blue, Black, Green, Orange, Red, White