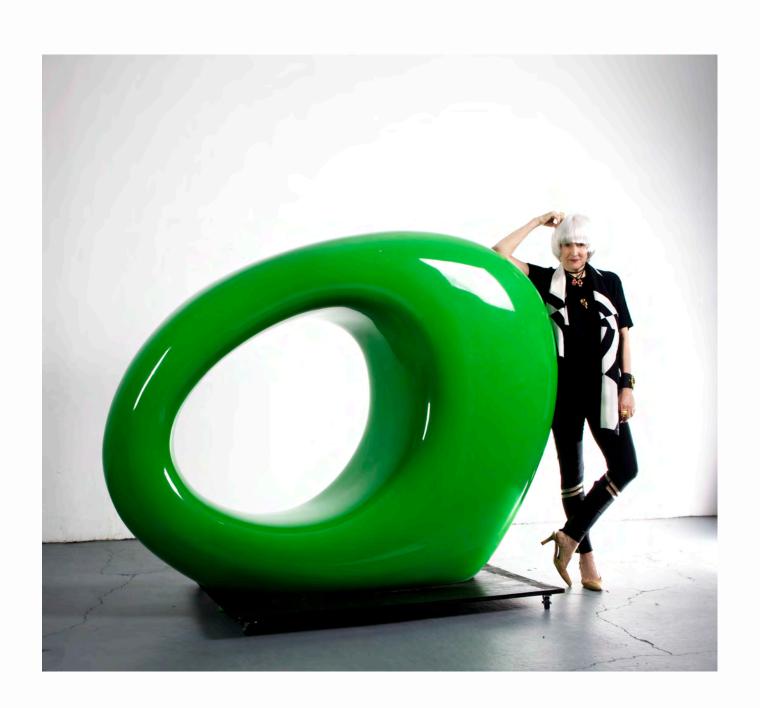

#### **ABSTRACT FORMS**

Solow's uplifting abstract sculptures examine the world through a simplicity of form and color, exploring scale and movement as the curving surfaces of each piece draw the eye from one exquisite line to the next. Everyday subjects, such as a sail, a wave, or an apple, are refined to the clean, essential lines of their form, and what begins as a small lucite or wood maquette evolves into a monumental fiberglass sculpture towering up to 16ft-high.

Eggplomb
Black enamel on fiberglass
8' x 4' x 30"
\$112,000
Available Colors: Blue Black Gr

Apple Form
Green enamel on fiberglass
5' x 6' x 30"
\$125,000
Available Colors: Blue, Black, Green, Orange, Red, White