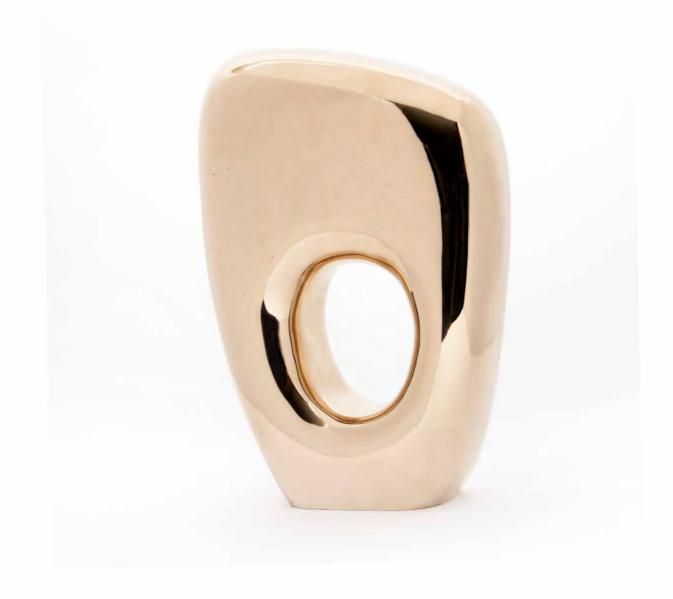

tabular}$ 





Them
Red enamel on fiberglass
8' x 3' x 15"
\$110,000
Available colors: Black, Blue, Green, Orange, Red, White

Red enamel on ffiberglass 5' x 6' x 30" \$110,000
AvAvailable colors: Black, Blue, Green, Orange, Red, White





Him
Red enamel on fiberglass
8' x 4' x 30"
\$96,000
Available colors: Black, Blue, Green, Orange, Red, White

Her
Red enamel on fiberglass
6' 8" x 30" x 15"
\$88,000
AvAvailable colors: Black, Blue, Green, Orange, Red, White









# Fala White enamel on fiberglass 5' 4" x 34" x 3' 10" \$110,000 Available colors: Black, Blue, Green, Orange, Red, White

# **ABSTRACT MAQUETTES - LUCITE**





# **ABSTRACT MAQUETTES - LUCITE**





# **ABSTRACT MAQUETTES - LUCITE**





# **ABSTRACT MAQUETTES - WOOD**





# ABSTRACT MAQUETTES - WOOD

























## **ABSTRACT MAQUETTES - GOLD LEAF**





# **ABSTRACT MAQUETTES - GOLD LEAF**





## **ABSTRACT MAQUETTES - GOLD LEAF**





#### **ALIENS**

Cast in polished bronze and aluminum, Solow's series of alien sculptures explore the nature of artificial intelligence. Hearkening back to early African sculptures, the works in this series stand as powerful totems of femininity, masulinity and otherness in a new age.

Solow's metallic creatures offer a humorous commentary on the collision of technology and history, melding the pervasive role technology plays in the modern formation of the self with ancient totemic archetypes. Imbued with a name, a story, and a personality, each of these sculptures is equal parts human, alien and machine.

# **ALIENS - LARGE**





# **ALIENS - LARGE**