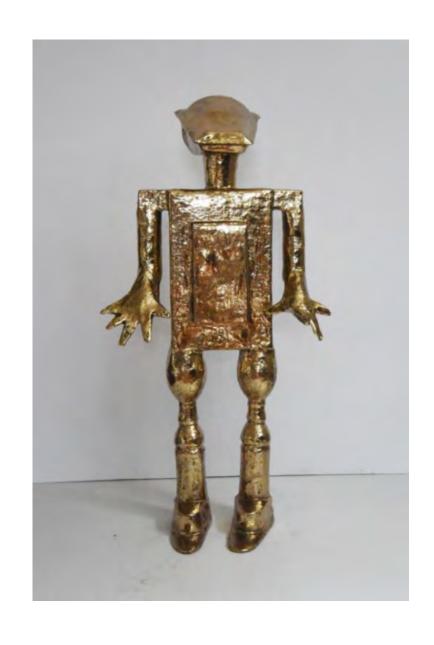

#### **ALIENS**

Cast in polished bronze and aluminum, Solow's series of alien sculptures explore the nature of artificial intelligence. Hearkening back to early African sculptures, the works in this series stand as powerful totems of femininity, masulinity and otherness in a new age.

Solow's metallic creatures offer a humorous commentary on the collision of technology and history, melding the pervasive role technology plays in the modern formation of the self with ancient totemic archetypes. Imbued with a name, a story, and a personality, each of these sculptures is equal parts human, alien and machine.