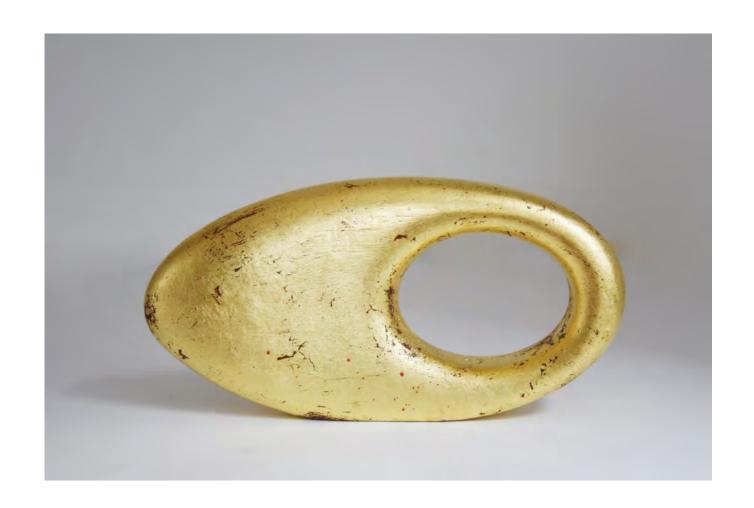

Black, Blue, Green, Orange, Red, White

Red enamel on ffiberglass 5' x 6' x 30" \$110,000
AvAvailable colors: Black, Blue, Green, Orange, Red, White





Him
Red enamel on fiberglass
8' x 4' x 30"
\$96,000
Available colors: Black, Blue, Green, Orange, Red, White

Her
Red enamel on fiberglass
6' 8" x 30" x 15"
\$88,000
AvAvailable colors: Black, Blue, Green, Orange, Red, White









# Fala White enamel on fiberglass 5' 4" x 34" x 3' 10" \$110,000 Available colors: Black, Blue, Green, Orange, Red, White

# **ABSTRACT MAQUETTES - LUCITE**





# **ABSTRACT MAQUETTES - LUCITE**





# **ABSTRACT MAQUETTES - LUCITE**





# **ABSTRACT MAQUETTES - WOOD**





# ABSTRACT MAQUETTES - WOOD

























## **ABSTRACT MAQUETTES - GOLD LEAF**





# **ABSTRACT MAQUETTES - GOLD LEAF**





## **ABSTRACT MAQUETTES - GOLD LEAF**





#### **ALIENS**

Cast in polished bronze and aluminum, Solow's series of alien sculptures explore the nature of artificial intelligence. Hearkening back to early African sculptures, the works in this series stand as powerful totems of femininity, masulinity and otherness in a new age.

Solow's metallic creatures offer a humorous commentary on the collision of technology and history, melding the pervasive role technology plays in the modern formation of the self with ancient totemic archetypes. Imbued with a name, a story, and a personality, each of these sculptures is equal parts human, alien and machine.

# **ALIENS - LARGE**





# **ALIENS - LARGE**





# **ALIENS - LARGE**





# **ALIENS - MEDIUM**





# **ALIENS - MEDIUM**





# **ALI