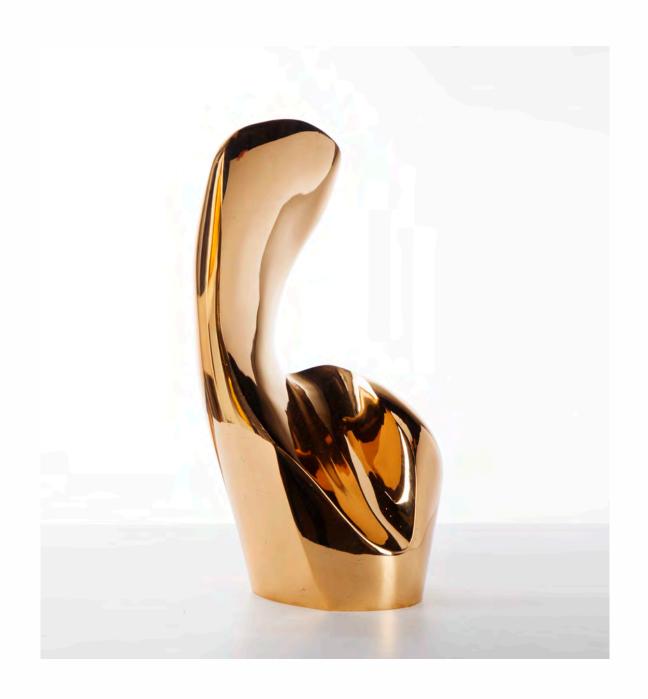

d{tabular}$ 





Them
Red enamel on fiberglass
8' x 3' x 15"
\$110,000
Available colors: Black, Blue, Green, Orange, Red, White

Red enamel on ffiberglass 5' x 6' x 30" \$110,000
AvAvailable colors: Black, Blue, Green, Orange, Red, White





Him
Red enamel on fiberglass
8' x 4' x 30"
\$96,000
Available colors: Black, Blue, Green, Orange, Red, White

Her
Red enamel on fiberglass
6' 8" x 30" x 15"
\$88,000
AvAvailable colors: Black, Blue, Green, Orange, Red, White









# Fala White enamel on fiberglass 5' 4" x 34" x 3' 10" \$110,000 Available colors: Black, Blue, Green, Orange, Red, White

# **ABSTRACT MAQUETTES - LUCITE**





# **ABSTRACT MAQUETTES - LUCITE**





# **ABSTRACT MAQUETTES - LUCITE**





# **ABSTRACT MAQUETTES - WOOD**





# ABSTRACT MAQUETTES - WOOD

























## **ABSTRACT MAQUETTES - GOLD LEAF**





# **ABSTRACT MAQUETTES - GOLD LEAF**





## **ABSTRACT MAQUETTES - GOLD LEAF**





#### **ALIENS**

Cast in polished bronze and aluminum, Solow's series of alien sculptures explore the nature of artificial intelligence. Hearkening back to early African sculptures, the works in this series stand as powerful totems of femininity, masulinity and otherness in a new age.

Solow's metallic creatures offer a humorous commentary on the collision of technology and history, melding the pervasive role technology plays in the modern formation of the self with ancient totemic archetypes. Imbued with a name, a story, and a personality, each of these sculptures is equal parts human, alien and machine.

# **ALIENS - LARGE**





# **ALIENS - LARGE**