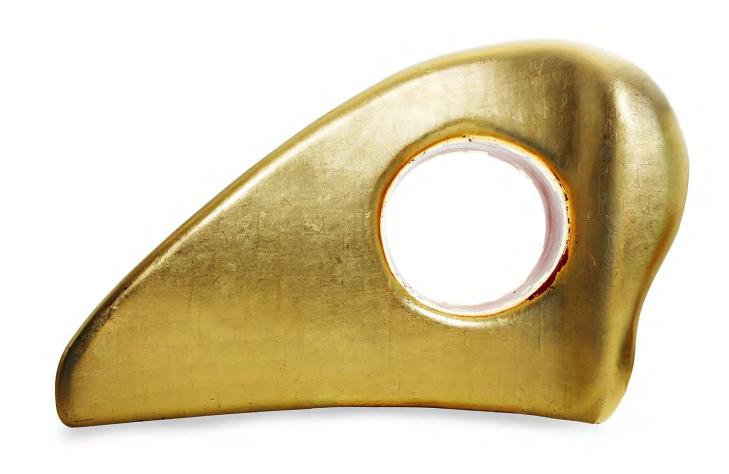

n, Orange, Red, White





Sail Form
Orange enamel over fiberglass
8' x 4' x 30"
\$110,000
Available Colors: Blue, Black, Green, Orange, Red, White

 $\begin{tabular}{ll} $\textbf{T-Rex-i}$ \\ White enamel on fiberglass \\ $6' \times 5' \times 30"$ \\ $125,000$ \\ Available Colors: Blue, Black, Green, Orange, Red, White \\ \end{tabular}$ 





Them
Red enamel on fiberglass
8' x 3' x 15"
\$110,000
Available colors: Black, Blue, Green, Orange, Red, White

Red enamel on ffiberglass 5' x 6' x 30" \$110,000
AvAvailable colors: Black, Blue, Green, Orange, Red, White





Him
Red enamel on fiberglass
8' x 4' x 30"
\$96,000
Available colors: Black, Blue, Green, Orange, Red, White

Her
Red enamel on fiberglass
6' 8" x 30" x 15"
\$88,000
AvAvailable colors: Black, Blue, Green, Orange, Red, White









# Fala White enamel on fiberglass 5' 4" x 34" x 3' 10" \$110,000 Available colors: Black, Blue, Green, Orange, Red, White

# **ABSTRACT MAQUETTES - LUCITE**





# **ABSTRACT MAQUETTES - LUCITE**





# **ABSTRACT MAQUETTES - LUCITE**





# **ABSTRACT MAQUETTES - WOOD**





# ABSTRACT MAQUETTES - WOOD

























## **ABSTRACT MAQUETTES - GOLD LEAF**





# **ABSTRACT MAQUETTES - GOLD LEAF**





## **ABSTRACT MAQUETTES - GOLD LEAF**





#### **ALIENS**

Cast in polished bronze and aluminum, Solow's series of alien sculptures explore the nature of artificial intelligence. Hearkening back to early African sculptures, the works in this series stand as powerful totems of femininity, masulinity and otherness in a new age.

Solow's metallic creatures offer a humorous comme