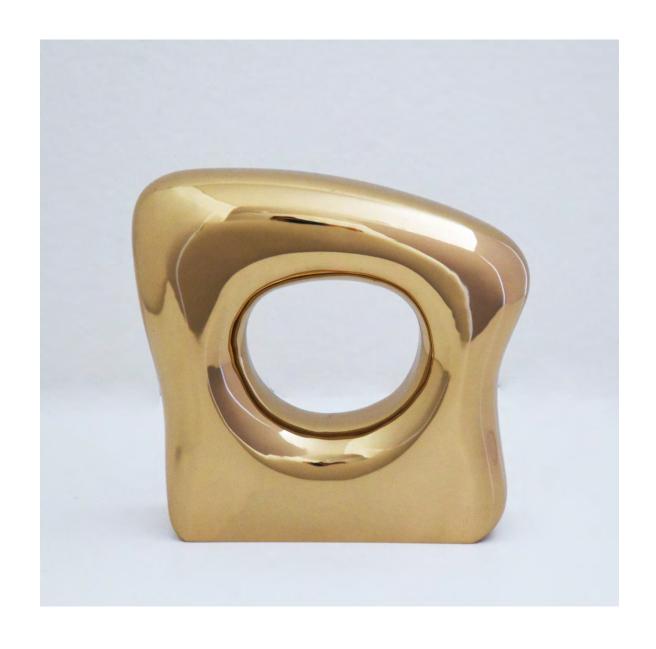

White \\ \end{tabular}$ 





Them
Red enamel on fiberglass
8' x 3' x 15"
\$110,000
Available colors: Black, Blue, Green, Orange, Red, White

Red enamel on ffiberglass 5' x 6' x 30" \$110,000
AvAvailable colors: Black, Blue, Green, Orange, Red, White





Him
Red enamel on fiberglass
8' x 4' x 30"
\$96,000
Available colors: Black, Blue, Green, Orange, Red, White

Her
Red enamel on fiberglass
6' 8" x 30" x 15"
\$88,000
AvAvailable colors: Black, Blue, Green, Orange, Red, White









# Fala White enamel on fiberglass 5' 4" x 34" x 3' 10" \$110,000 Available colors: Black, Blue, Green, Orange, Red, White

# **ABSTRACT MAQUETTES - LUCITE**





# **ABSTRACT MAQUETTES - LUCITE**





# **ABSTRACT MAQUETTES - LUCITE**





# **ABSTRACT MAQUETTES - WOOD**





# ABSTRACT MAQUETTES - WOOD

























## **ABSTRACT MAQUETTES - GOLD LEAF**





# **ABSTRACT MAQUETTES - GOLD LEAF**





## **ABSTRACT MAQUETTES - GOLD LEAF**





#### **ALIENS**

Cast in polished bronze and aluminum, Solow's series of alien sculptures explore the nature of artificial intelligence. Hearkening back to early African sculptures, the works in this series stand as powerful totems of femininity, masulinity and otherness in a new age.

Solow's metallic creatures offer a humorous commentary on the collision of technology and history, melding the pervasive role technology plays in the modern formation of the self with ancient totemic archetypes. Imbued with a name, a story, and a personality, each of these sculptures is equal parts human, alien and machine.

# **ALIENS - LARGE**





# **ALIENS -