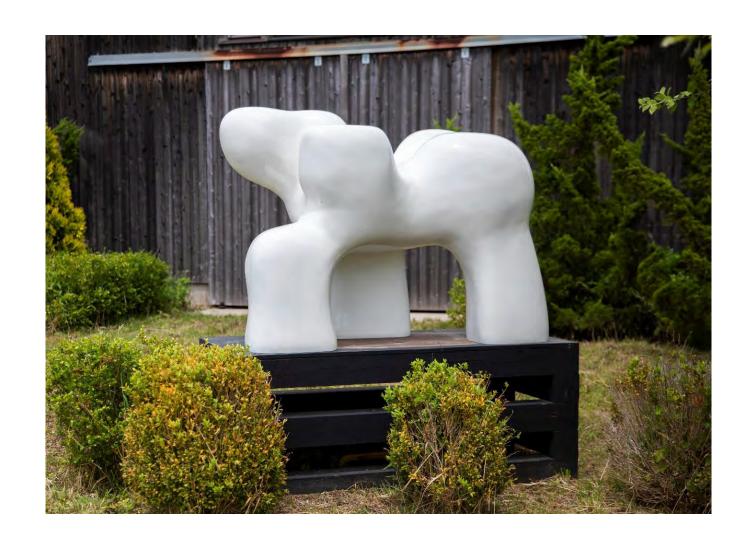

#### **ABSTRACT FORMS**

Solow's uplifting abstract sculptures examine the world through a simplicity of form and color, exploring scale and movement as the curving surfaces of each piece draw the eye from one exquisite line to the next. Everyday subjects, such as a sail, a wave, or an apple, are refined to the clean, essential lines of their form, and what begins as a small lucite or wood maquette evolves into a monumental fiberglass sculpture towering up to 16ft-high.

For Solow, the negative space at the center of each work echoes back to her upbringing in front of and behind the lens of a camera. These hollow spaces not only define the sculptures themselves, but also serve as windows, re-framing the world beyond.