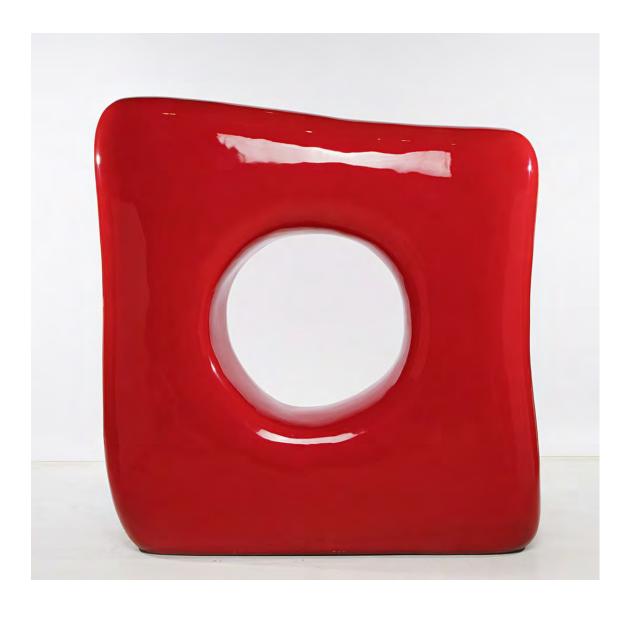

#### **ABSTRACT FORMS**

Solow's uplifting abstract sculptures examine the world through a simplicity of form and color, exploring scale and movement as the curving surfaces of each piece draw the eye from one exquisite line to the next. Everyday subjects, such as a sail, a wave, or an apple, are refined to the clean, essential lines of their form, and what begins as a small lucite or wood maquette evolves into a monumental fiberglass sculpture towering up to 16ft-high.

For Solow, the negative space at the center of each work echoes back to her upbringing in front of and behind the lens of a camera. These hollow spaces not only define the sculptures themselves, but also serve as windows, re-framing the world beyond.