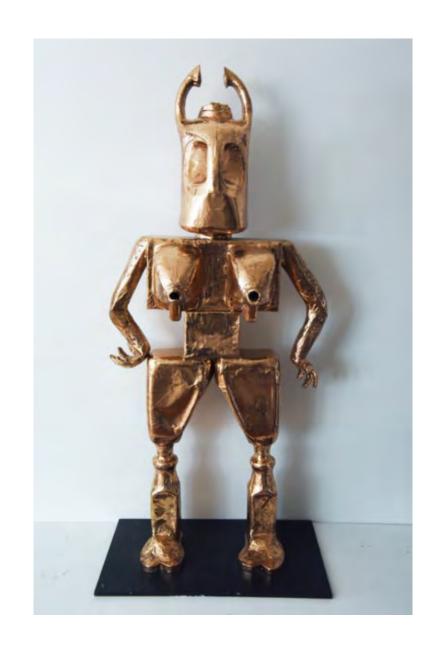

#### **ALIENS**

Cast in polished bronze and aluminum, Solow's series of alien sculptures explore the nature of artificial intelligence. Hearkening back to early African sculptures, the works in this series stand as powerful totems of femininity, masulinity and otherness in a new age.

Solow's metallic creatures offer a humorous commentary on the collision of technology and history, melding the pervasive role technology plays in the modern formation of the self with ancient totemic archetypes. Imbued with a name, a story, and a personality, each of these sculptures is equal parts human, alien and machine.

# **ALIENS - LARGE**