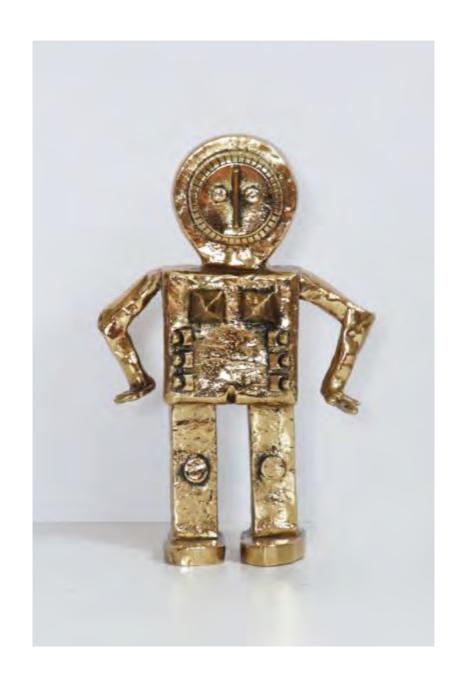

#### **ALIENS**

Cast in polished bronze and aluminum, Solow's series of alien sculptures explore the nature of artificial intelligence. Hearkening back to early African sculptures, the works in this series stand as powerful totems of femininity, masulinity and otherness in a new age.

Solow's metallic creatures offer a humorous commentary on the collision of technology and history, melding the pervasive role technology plays in the modern formation of the self with ancient totemic archetypes. Imbued with a name, a story, and a personality, each of these sculptures is equal parts human, alien and machine.