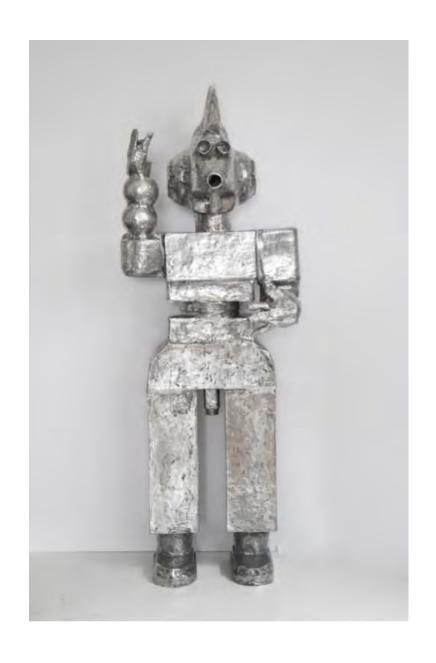

#### **ALIENS**

Cast in polished bronze and aluminum, Solow's series of alien sculptures explore the nature of artificial intelligence. Hearkening back to early African sculptures, the works in this series stand as powerful totems of femininity, masulinity and otherness in a new age.

Solow's metallic creatures offer a humorous commentary on the collision of technology and history, melding the pervasive role technology plays in the modern formation of the self with ancient totemic archetypes. Imbued with a name, a story, and a personality, each of these sculptures is equal parts human, alien and machine.

# **ALIENS - LARGE**