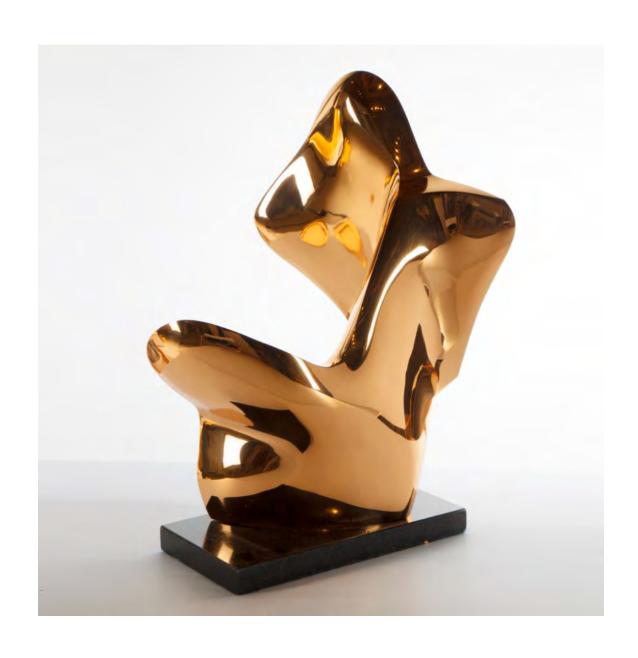

#### **ALIENS**

Cast in polished bronze and aluminum, Solow's series of alien sculptures explore the nature of artificial intelligence. Hearkening back to early African sculptures, the works in this series stand as powerful totems of femininity, masulinity and otherness in a new age.

Solow's metallic creatures offer a humorous commentary on the collision of technology and history, melding the pervasive role technology plays in the modern formation of the self with ancient totemic archetypes. Imbued with a name, a story, and a personality, each of these sculptures is equal parts human, alien and machine.