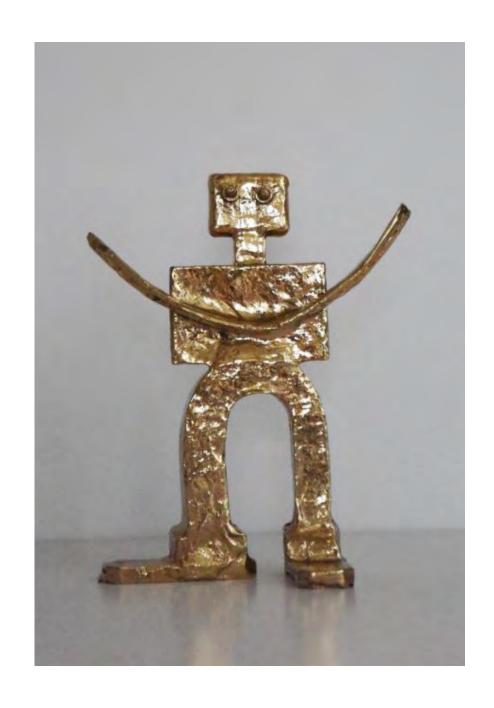

#### **ALIENS**

Cast in polished bronze and aluminum, Solow's series of alien sculptures explore the nature of artificial intelligence. Hearkening back to early African sculptures, the works in this series stand as powerful totems of femininity, masulinity and otherness in a new age.

Solow's metallic creatures offer a humorous commentary on the collision of technology and history, melding the pervasive role technology plays in the modern formation of the self with ancient totemic archetypes. Imbued with a name, a story, and a personality, each of these sculptures is equal parts human, alien and machine.