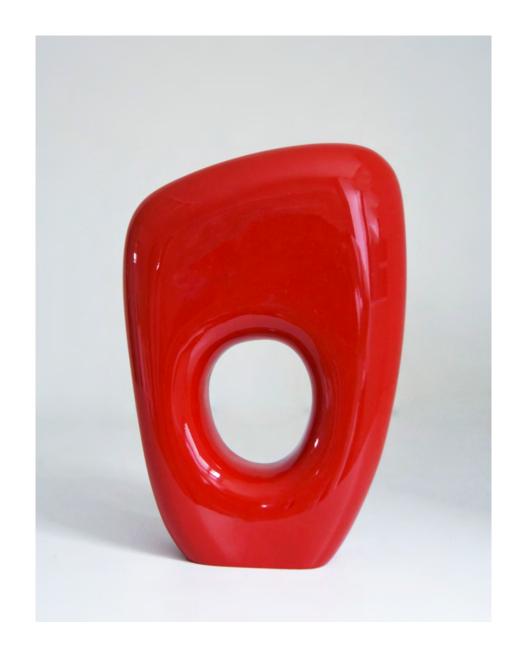

Them
Red enamel on fiberglass
8' x 3' x 15"
\$110,000
Available colors: Black, Blue, Green, Orange, Red, White

Red enamel on ffiberglass 5' x 6' x 30" \$110,000
AvAvailable colors: Black, Blue, Green, Orange, Red, White

Him
Red enamel on fiberglass
8' x 4' x 30"
\$96,000
Available colors: Black, Blue, Green, Orange, Red, White

Her
Red enamel on fiberglass
6' 8" x 30" x 15"
\$88,000
AvAvailable colors: Black, Blue, Green, Orange, Red, White