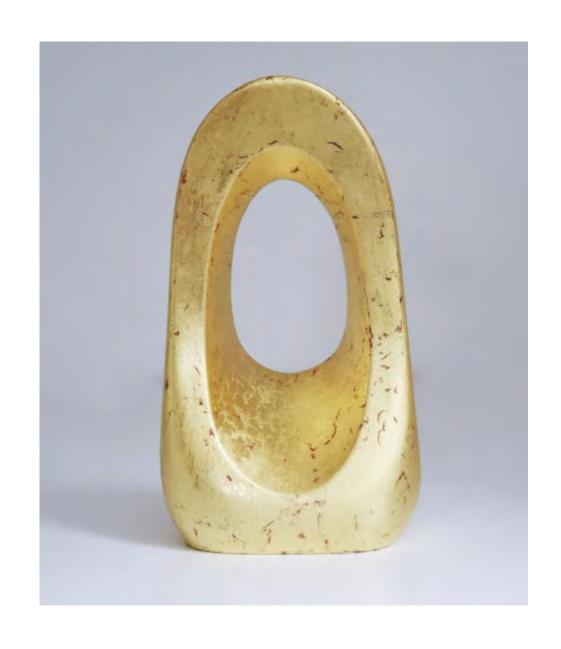

8' x 3' x 15"
\$110,000
Available colors: Black, Blue, Green, Orange, Red, White

Red enamel on ffiberglass 5' x 6' x 30" \$110,000
AvAvailable colors: Black, Blue, Green, Orange, Red, White





Him
Red enamel on fiberglass
8' x 4' x 30"
\$96,000
Available colors: Black, Blue, Green, Orange, Red, White

Her
Red enamel on fiberglass
6' 8" x 30" x 15"
\$88,000
AvAvailable colors: Black, Blue, Green, Orange, Red, White









# Fala White enamel on fiberglass 5' 4" x 34" x 3' 10" \$110,000 Available colors: Black, Blue, Green, Orange, Red, White

# **ABSTRACT MAQUETTES - LUCITE**





# **ABSTRACT MAQUETTES - LUCITE**





# **ABSTRACT MAQUETTES - LUCITE**





# **ABSTRACT MAQUETTES - WOOD**





# ABSTRACT MAQUETTES - WOOD

























## **ABSTRACT MAQUETTES - GOLD LEAF**





# **ABSTRACT MAQUETTES - GOLD LEAF**





## **ABSTRACT MAQUETTES - GOLD LEAF**





#### **ALIENS**

Cast in polished bronze and aluminum, Solow's series of alien sculptures explore the nature of artificial intelligence. Hearkening back to early African sculptures, the works in this series stand as powerful totems of femininity, masulinity and otherness in a new age.

Solow's metallic creatures offer a humorous commentary on the collision of technology and history, melding the pervasive role technology plays in the modern formation of the self with ancient totemic archetypes. Imbued with a name, a story, and a personality, each of these sculptures is equal parts human, alien and machine.

# **ALIENS - LARGE**





# **ALIENS - LARGE**





# **ALIENS - LARGE**





# **ALIENS - MEDIUM