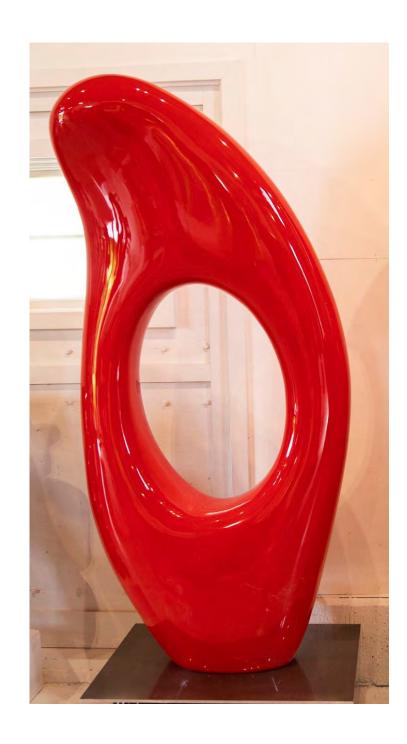

Sail Form
Orange enamel over fiberglass
8' x 4' x 30"
\$110,000
Available Colors: Blue, Black, Green, Orange, Red, White

 $\begin{tabular}{ll} $\textbf{T-Rex-i}$ \\ White enamel on fiberglass \\ $6' \times 5' \times 30"$ \\ $125,000$ \\ Available Colors: Blue, Black, Green, Orange, Red, White \\ \end{tabular}$ 