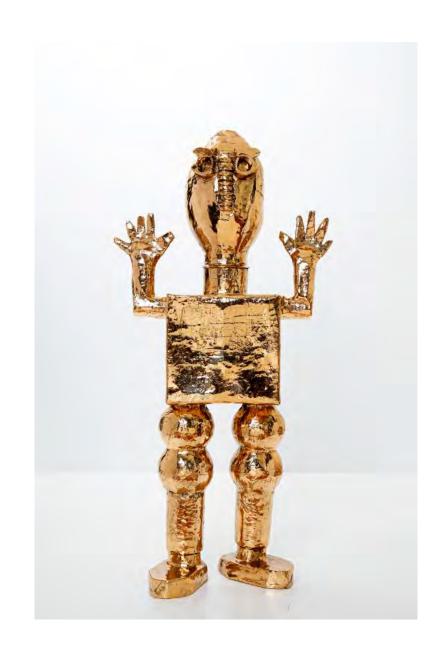

#### **ALIENS**

Cast in polished bronze and aluminum, Solow's series of alien sculptures explore the nature of artificial intelligence. Hearkening back to early African sculptures, the works in this series stand as powerful totems of femininity, masulinity and otherness in a new age.

Solow's metallic creatures offer a humorous commentary on the collision of technology and history, melding the pervasive role technology plays in the modern formation of the self with ancient totemic archetypes. Imbued with a name, a story, and a personality, each of these sculptures is equal parts human, alien and machine.