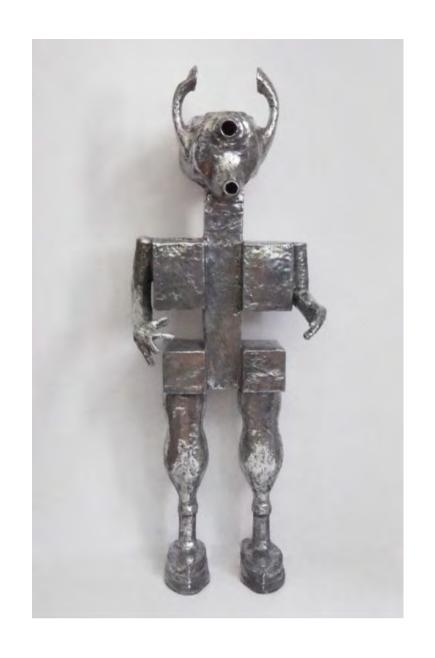

#### **ALIENS**

Cast in polished bronze and aluminum, Solow's series of alien sculptures explore the nature of artificial intelligence. Hearkening back to early African sculptures, the works in this series stand as powerful totems of femininity, masulinity and otherness in a new age.

Solow's metallic creatures offer a humorous commentary on the collision of technology and history, melding the pervasive role technology plays in the modern formation of the self with ancient totemic archetypes. Imbued with a name, a story, and a personality, each of these sculptures is equal parts human, alien and machine.