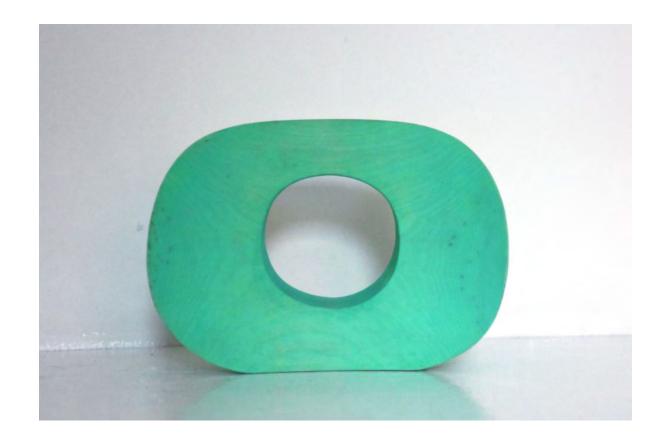

, White \\ \end{tabular}$ 





Them
Red enamel on fiberglass
8' x 3' x 15"
\$110,000
Available colors: Black, Blue, Green, Orange, Red, White

Red enamel on ffiberglass 5' x 6' x 30" \$110,000
AvAvailable colors: Black, Blue, Green, Orange, Red, White





Him
Red enamel on fiberglass
8' x 4' x 30"
\$96,000
Available colors: Black, Blue, Green, Orange, Red, White

Her
Red enamel on fiberglass
6' 8" x 30" x 15"
\$88,000
AvAvailable colors: Black, Blue, Green, Orange, Red, White









# Fala White enamel on fiberglass 5' 4" x 34" x 3' 10" \$110,000 Available colors: Black, Blue, Green, Orange, Red, White

# **ABSTRACT MAQUETTES - LUCITE**





# **ABSTRACT MAQUETTES - LUCITE**





# **ABSTRACT MAQUETTES - LUCITE**





# **ABSTRACT MAQUETTES - WOOD**





# ABSTRACT MAQUETTES - WOOD

























## **ABSTRACT MAQUETTES - GOLD LEAF**





# **ABSTRACT MAQUETTES - GOLD LEAF**





## **ABSTRACT MAQUETTES - GOLD LEAF**





#### **ALIENS**

Cast in polished bronze and aluminum, Solow's series of alien sculptures explore the nature of artificial intelligence. Hearkening back to early African sculptures, the works in this series stand as powerful totems of femininity, masulinity and otherness in a new age.

Solow's metallic creatures offer a humorous commentary on the collision of technology and history, melding the pervasive role technology plays in the modern formation of the self with ancient totemic archetypes. Imbued with a name, a story, and a personality, each of these sculptures is equal parts human, alien and machine.

# **ALIENS - LARGE**





# **ALIENS