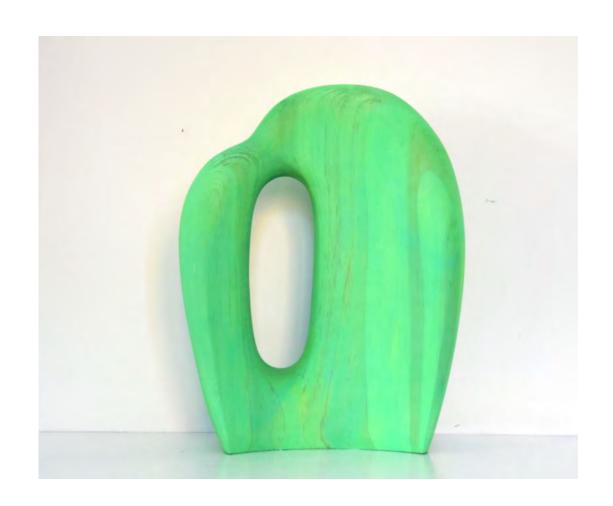

ed, White \\ \end{tabular}$ 





Them
Red enamel on fiberglass
8' x 3' x 15"
\$110,000
Available colors: Black, Blue, Green, Orange, Red, White

Red enamel on ffiberglass 5' x 6' x 30" \$110,000
AvAvailable colors: Black, Blue, Green, Orange, Red, White





Him
Red enamel on fiberglass
8' x 4' x 30"
\$96,000
Available colors: Black, Blue, Green, Orange, Red, White

Her
Red enamel on fiberglass
6' 8" x 30" x 15"
\$88,000
AvAvailable colors: Black, Blue, Green, Orange, Red, White









# Fala White enamel on fiberglass 5' 4" x 34" x 3' 10" \$110,000 Available colors: Black, Blue, Green, Orange, Red, White

# **ABSTRACT MAQUETTES - LUCITE**





# **ABSTRACT MAQUETTES - LUCITE**





# **ABSTRACT MAQUETTES - LUCITE**





# **ABSTRACT MAQUETTES - WOOD**





# ABSTRACT MAQUETTES - WOOD

























## **ABSTRACT MAQUETTES - GOLD LEAF**





# **ABSTRACT MAQUETTES - GOLD LEAF**





## **ABSTRACT MAQUETTES - GOLD LEAF**





#### **ALIENS**

Cast in polished bronze and aluminum, Solow's series of alien sculptures explore the nature of artificial intelligence. Hearkening back to early African sculptures, the works in this series stand as powerful totems of femininity, masulinity and otherness in a new age.

Solow's metallic creatures offer a humorous commentary on the collision of technology and history, melding the pervasive role technology plays in the modern formation of the self with ancient totemic archetypes. Imbued with a name, a story, and a personality, each of these sculptures is equal parts human, alien and machine.

# **ALIENS - LARGE**





# **ALIE