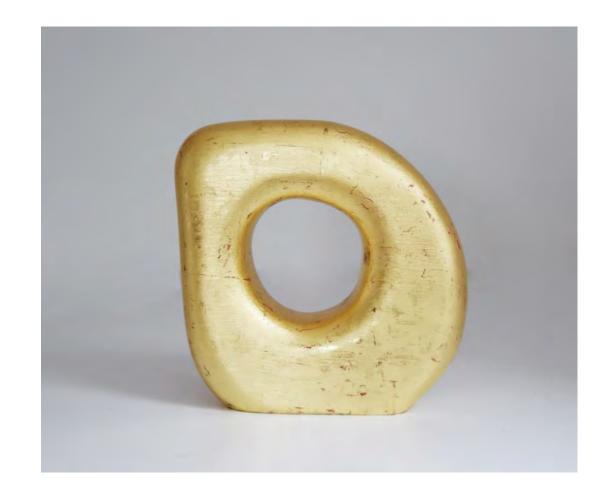

enamel on ffiberglass 5' x 6' x 30" \$110,000
AvAvailable colors: Black, Blue, Green, Orange, Red, White





Him
Red enamel on fiberglass
8' x 4' x 30"
\$96,000
Available colors: Black, Blue, Green, Orange, Red, White

Her
Red enamel on fiberglass
6' 8" x 30" x 15"
\$88,000
AvAvailable colors: Black, Blue, Green, Orange, Red, White









# Fala White enamel on fiberglass 5' 4" x 34" x 3' 10" \$110,000 Available colors: Black, Blue, Green, Orange, Red, White

# **ABSTRACT MAQUETTES - LUCITE**





# **ABSTRACT MAQUETTES - LUCITE**





# **ABSTRACT MAQUETTES - LUCITE**





# **ABSTRACT MAQUETTES - WOOD**





# ABSTRACT MAQUETTES - WOOD

























## **ABSTRACT MAQUETTES - GOLD LEAF**





# **ABSTRACT MAQUETTES - GOLD LEAF**





## **ABSTRACT MAQUETTES - GOLD LEAF**





#### **ALIENS**

Cast in polished bronze and aluminum, Solow's series of alien sculptures explore the nature of artificial intelligence. Hearkening back to early African sculptures, the works in this series stand as powerful totems of femininity, masulinity and otherness in a new age.

Solow's metallic creatures offer a humorous commentary on the collision of technology and history, melding the pervasive role technology plays in the modern formation of the self with ancient totemic archetypes. Imbued with a name, a story, and a personality, each of these sculptures is equal parts human, alien and machine.

# **ALIENS - LARGE**





# **ALIENS - LARGE**





# **ALIENS - LARGE**





# **ALIENS - MEDIUM**





# **ALIENS - MEDIUM**





# **ALIENS - MEDIUM**





# **ALIENS - SMALL**