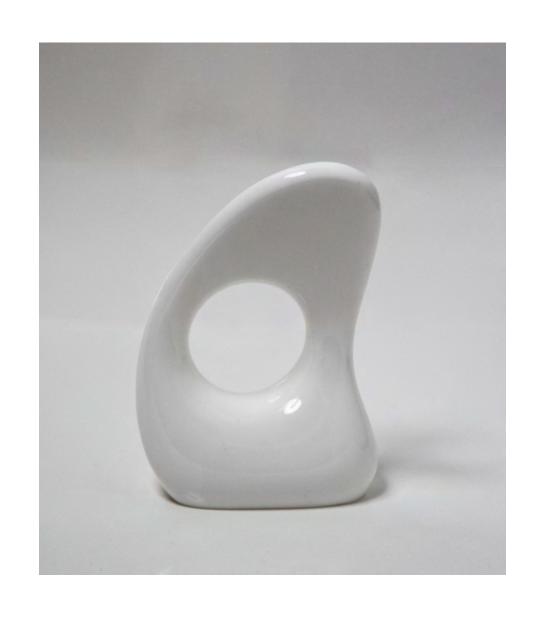

#### **ABSTRACT FORMS**

Solow's uplifting abstract sculptures examine the world through a simplicity of form and color, exploring scale and movement as the curving surfaces of each piece draw the eye from one exquisite line to the next. Everyday subjects, such as a sail, a wave, or an apple, are refined to the clean, essential lines of their form, and what begins as a small lucite or wood maquette evolves into a monumental fiberglass sculpture towering up to 16ft-high.

For Solow, the negative space at the center of each work echoes back to her upbringing in front of and behind the lens of a camera. These hollow spaces not only define the sculptures themselves, but also serve as windows, re-framing the world beyond.

# **ABSTRACT MAQUETTES - LUCITE**