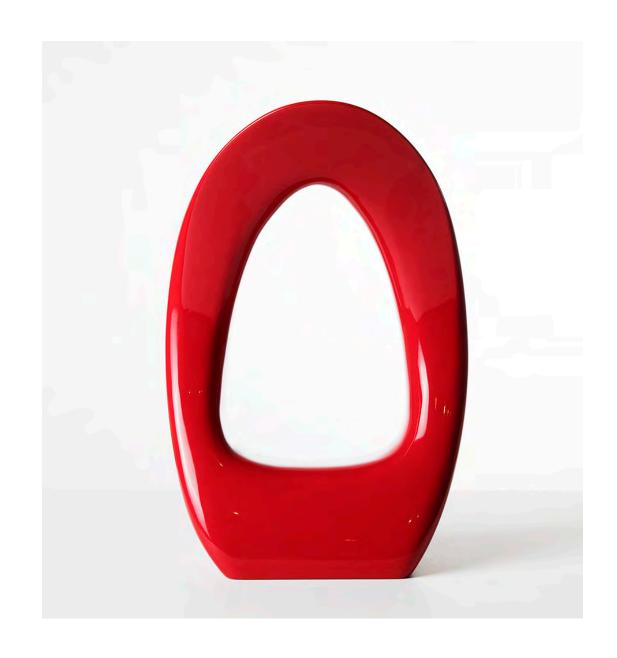

Them
Red enamel on fiberglass
8' x 3' x 15"
\$110,000
Available colors: Black, Blue, Green, Orange, Red, White

Red enamel on ffiberglass 5' x 6' x 30" \$110,000
AvAvailable colors: Black, Blue, Green, Orange, Red, White