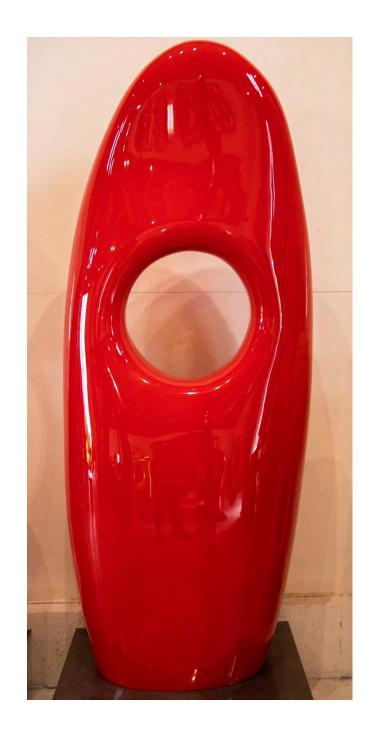

#### **ABSTRACT FORMS**

Solow's uplifting abstract sculptures examine the world through a simplicity of form and color, exploring scale and movement as the curving surfaces of each piece draw the eye from one exquisite line to the next. Everyday subjects, such as a sail, a wave, or an apple, are refined to the clean, essential lines of their form, and what begins as a small lucite or wood maquette evolves into a monumental fiberglass sculpture towering up to 16ft-high.

For Solow, the negative space at the center of each work echoes back to her upbringing in front of and behind the lens of a camera. These hollow spaces not only define the sculptures themselves, but also serve as windows, re-framing the world beyond.

Them
Red enamel on fiberglass
8' x 3' x 15"
\$110,000
Available colors: Black, Blue, Green, Orange, Red, White

Red enamel on ffiberglass 5' x 6' x 30" \$110,000
AvAvailable colors: Black, Blue, Green, Orange, Red, White

Him
Red enamel on fiberglass
8' x 4' x 30"
\$96,000
Available colors: Black, Blue, Green, Orange, Red, White

Her
Red enamel on fiberglass
6' 8" x 30" x 15"
\$88,000
AvAvailable colors: Black, Blue, Green, Orange, Red, White