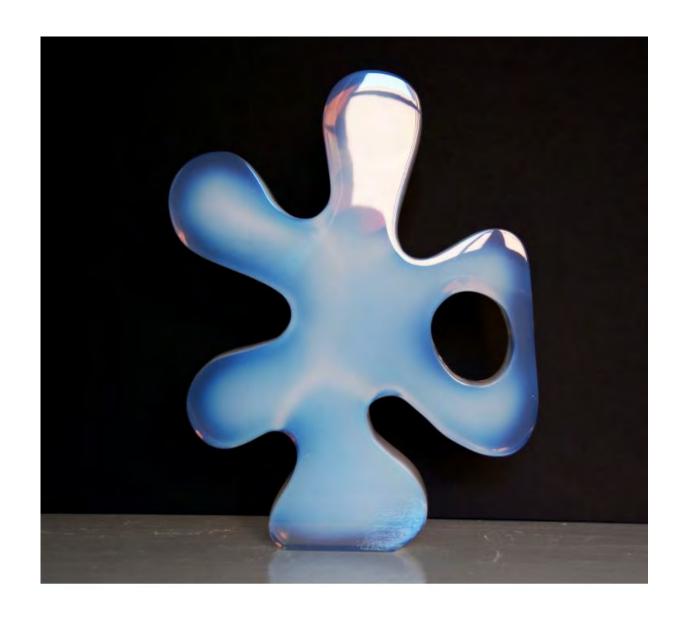

#### **ABSTRACT FORMS**

Solow's uplifting abstract sculptures examine the world through a simplicity of form and color, exploring scale and movement as the curving surfaces of each piece draw the eye from one exquisite line to the next. Everyday subjects, such as a sail, a wave, or an apple, are refined to the clean, essential lines of their form, and what begins as a small lucite or wood maquette evolves into a monumental fiberglass sculpture towering up to 16ft-high.

For Solow, the negative space at the center of each work echoes back to her upbringing in front of and behind the lens of a camera. These hollow spaces not only define the sculptures themselves, but also serve as windows, re-framing the world beyond.

# **ABSTRACT MAQUETTES - LUCITE**