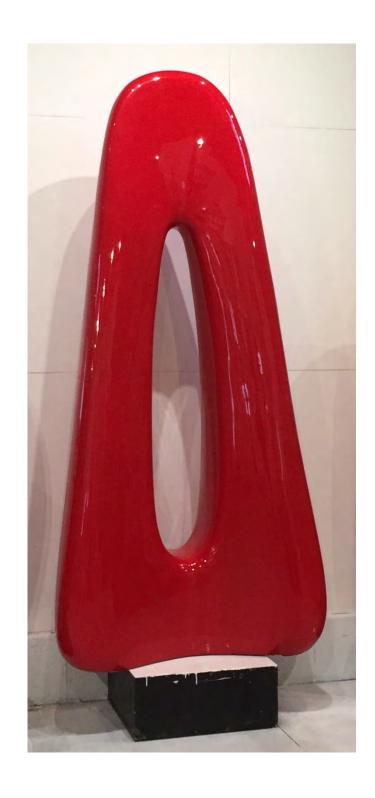

Them
Red enamel on fiberglass
8' x 3' x 15"
\$110,000
Available colors: Black, Blue, Green, Orange, Red, White

Red enamel on ffiberglass 5' x 6' x 30" \$110,000
AvAvailable colors: Black, Blue, Green, Orange, Red, White

Him
Red enamel on fiberglass
8' x 4' x 30"
\$96,000
Available colors: Black, Blue, Green, Orange, Red, White

Her
Red enamel on fiberglass
6' 8" x 30" x 15"
\$88,000
AvAvailable colors: Black, Blue, Green, Orange, Red, White