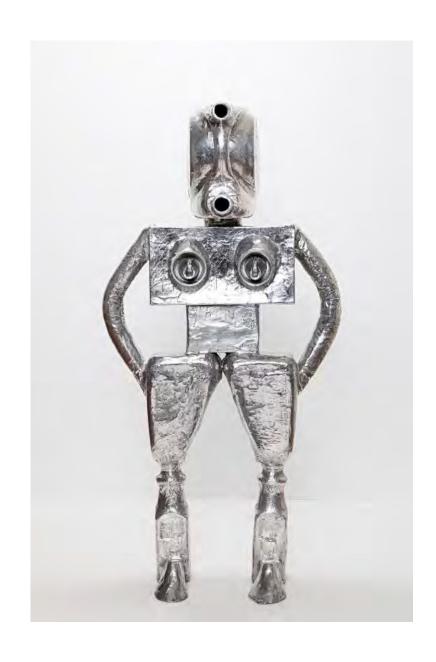

#### **ALIENS**

Cast in polished bronze and aluminum, Solow's series of alien sculptures explore the nature of artificial intelligence. Hearkening back to early African sculptures, the works in this series stand as powerful totems of femininity, masulinity and otherness in a new age.

Solow's metallic creatures offer a humorous commentary on the collision of technology and history, melding the pervasive role technology plays in the modern formation of the self with ancient totemic archetypes. Imbued with a name, a story, and a personality, each of these sculptures is equal parts human, alien and machine.

# **ALIENS - LARGE**