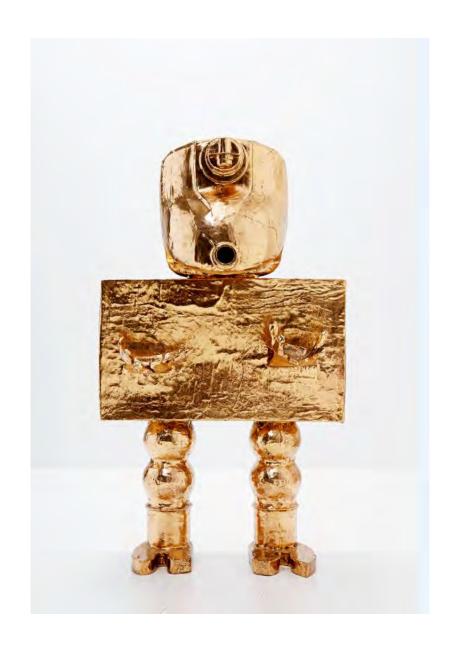

LEAF**





## **ABSTRACT MAQUETTES - GOLD LEAF**





#### **ALIENS**

Cast in polished bronze and aluminum, Solow's series of alien sculptures explore the nature of artificial intelligence. Hearkening back to early African sculptures, the works in this series stand as powerful totems of femininity, masulinity and otherness in a new age.

Solow's metallic creatures offer a humorous commentary on the collision of technology and history, melding the pervasive role technology plays in the modern formation of the self with ancient totemic archetypes. Imbued with a name, a story, and a personality, each of these sculptures is equal parts human, alien and machine.

# **ALIENS - LARGE**





# **ALIENS - LARGE**





# **ALIENS - LARGE**





# **ALIENS - MEDIUM**





# **ALIENS - MEDIUM**





# **ALIENS - MEDIUM**





# **ALIENS - SMALL**





# **ALIENS - SMALL**