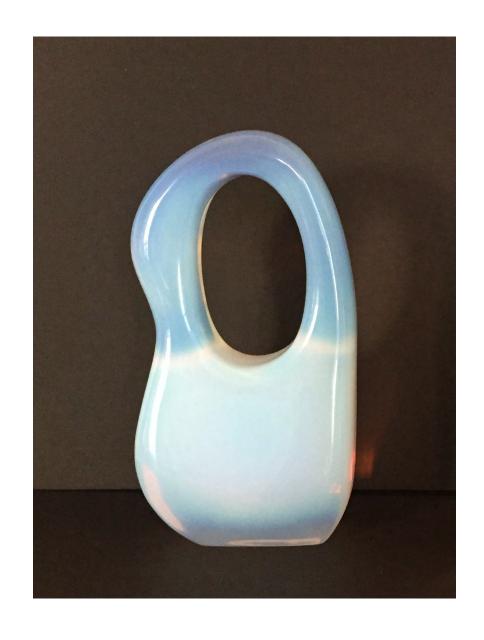

#### **ABSTRACT FORMS**

Solow's uplifting abstract sculptures examine the world through a simplicity of form and color, exploring scale and movement as the curving surfaces of each piece draw the eye from one exquisite line to the next. Everyday subjects, such as a sail, a wave, or an apple, are refined to the clean, essential lines of their form, and what begins as a small lucite or wood maquette evolves into a monumental fiberglass sculpture towering up to 16ft-high.

For Solow, the negative space at the center of each work echoes back to her upbringing in front of and behind the lens of a camera. These hollow spaces not only define the sculptures themselves, but also serve as windows, re-framing the world beyond.

# **ABSTRACT MAQUETTES - LUCITE**