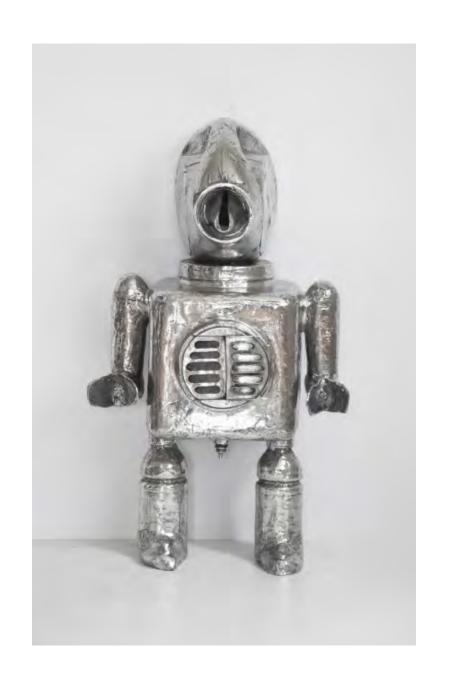

#### **ALIENS**

Cast in polished bronze and aluminum, Solow's series of alien sculptures explore the nature of artificial intelligence. Hearkening back to early African sculptures, the works in this series stand as powerful totems of femininity, masulinity and otherness in a new age.

Solow's metallic creatures offer a humorous commentary on the collision of technology and history, melding the pervasive role technology plays in the modern formation of the self with ancient totemic archetypes. Imbued with a name, a story, and a personality, each of these sculptures is equal parts human, alien and machine.

# **ALIENS - MEDIUM**