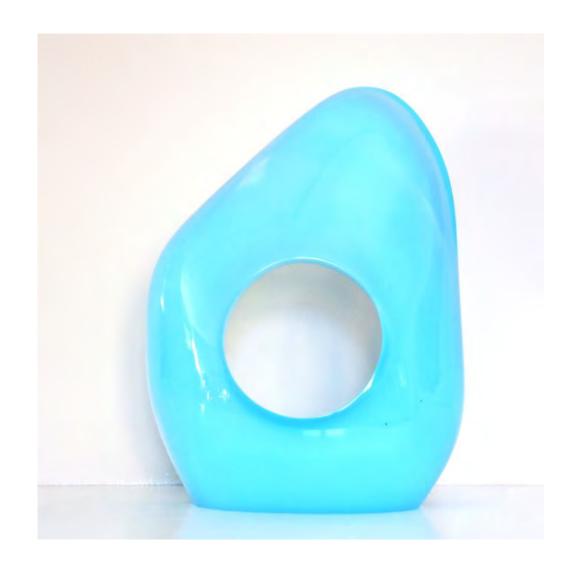

Sail Form
Orange enamel over fiberglass
8' x 4' x 30"
\$110,000
Available Colors: Blue, Black, Green, Orange, Red, White

 $\begin{tabular}{ll} $\textbf{T-Rex-i}$ \\ White enamel on fiberglass \\ $6' \times 5' \times 30"$ \\ $125,000$ \\ Available Colors: Blue, Black, Green, Orange, Red, White \\ \end{tabular}$ 