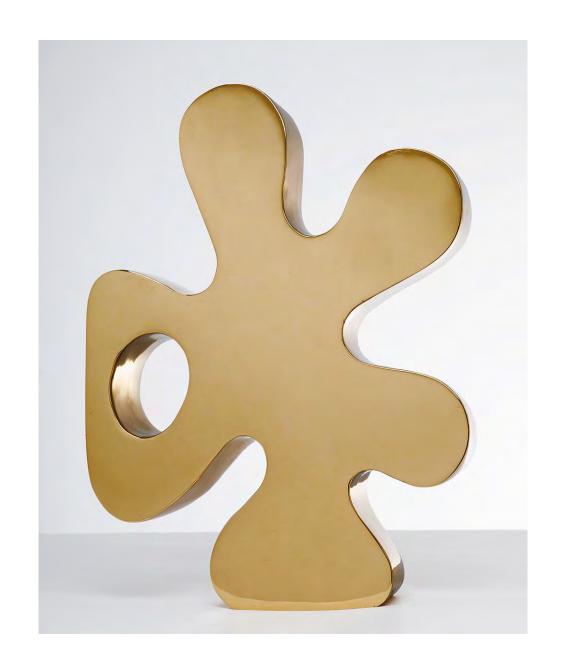

\end{tabular}$ 





Them
Red enamel on fiberglass
8' x 3' x 15"
\$110,000
Available colors: Black, Blue, Green, Orange, Red, White

Red enamel on ffiberglass 5' x 6' x 30" \$110,000
AvAvailable colors: Black, Blue, Green, Orange, Red, White





Him
Red enamel on fiberglass
8' x 4' x 30"
\$96,000
Available colors: Black, Blue, Green, Orange, Red, White

Her
Red enamel on fiberglass
6' 8" x 30" x 15"
\$88,000
AvAvailable colors: Black, Blue, Green, Orange, Red, White









# Fala White enamel on fiberglass 5' 4" x 34" x 3' 10" \$110,000 Available colors: Black, Blue, Green, Orange, Red, White

# **ABSTRACT MAQUETTES - LUCITE**





# **ABSTRACT MAQUETTES - LUCITE**





# **ABSTRACT MAQUETTES - LUCITE**





# **ABSTRACT MAQUETTES - WOOD**





# ABSTRACT MAQUETTES - WOOD

























## **ABSTRACT MAQUETTES - GOLD LEAF**





# **ABSTRACT MAQUETTES - GOLD LEAF**





## **ABSTRACT MAQUETTES - GOLD LEAF**





#### **ALIENS**

Cast in polished bronze and aluminum, Solow's series of alien sculptures explore the nature of artificial intelligence. Hearkening back to early African sculptures, the works in this series stand as powerful totems of femininity, masulinity and otherness in a new age.

Solow's metallic creatures offer a humorous commentary on the collision of technology and history, melding the pervasive role technology plays in the modern formation of the self with ancient totemic archetypes. Imbued with a name, a story, and a personality, each of these sculptures is equal parts human, alien and machine.

# **ALIENS - LARGE**





# **ALIENS - LARGE**