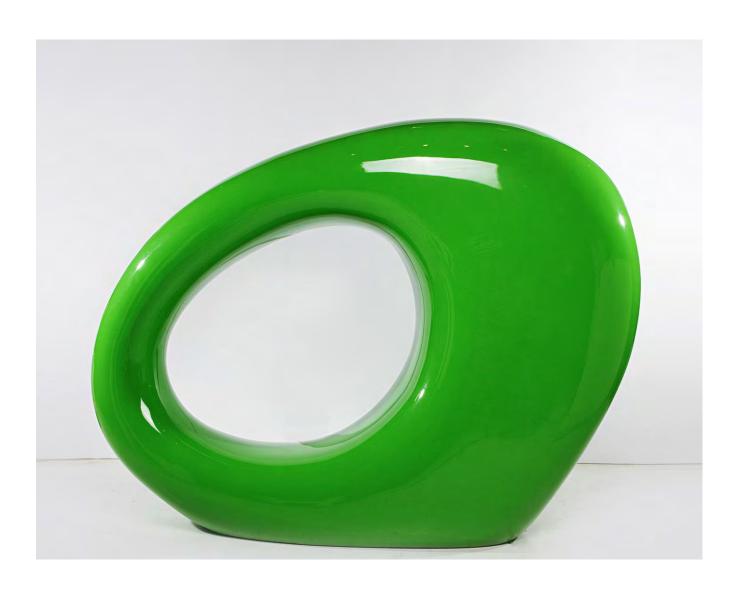

Eggplomb
Black enamel on fiberglass
8' x 4' x 30"
\$112,000
Available Colors: Blue Black Gr

Apple Form
Green enamel on fiberglass
5' x 6' x 30"
\$125,000
Available Colors: Blue, Black, Green, Orange, Red, White