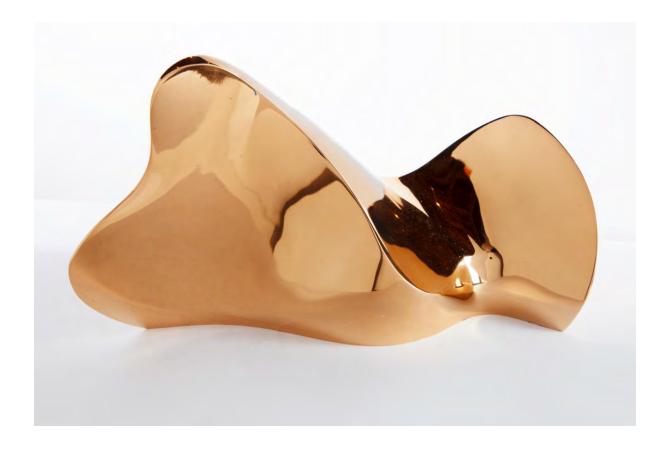

#### **ABSTRACT FORMS**

Solow's uplifting abstract sculptures examine the world through a simplicity of form and color, exploring scale and movement as the curving surfaces of each piece draw the eye from one exquisite line to the next. Everyday subjects, such as a sail, a wave, or an apple, are refined to the clean, essential lines of their form, and what begins as a small lucite or wood maquette evolves into a monumental fiberglass sculpture towering up to 16ft-high.

For Solow, the negative space at the center of each work echoes back to her upbringing in front of and behind the lens of a camera. These hollow spaces not only define the sculptures themselves, but also serve as windows, re-framing the world beyond.