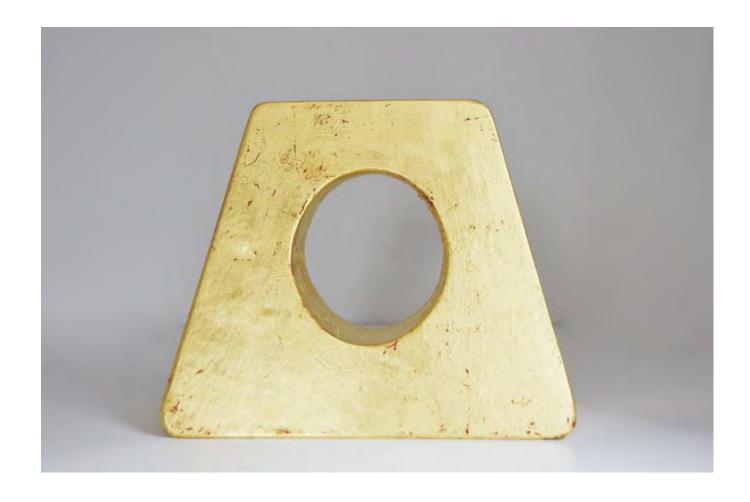

' x 3' x 15"
\$110,000
Available colors: Black, Blue, Green, Orange, Red, White

Red enamel on ffiberglass 5' x 6' x 30" \$110,000
AvAvailable colors: Black, Blue, Green, Orange, Red, White





Him
Red enamel on fiberglass
8' x 4' x 30"
\$96,000
Available colors: Black, Blue, Green, Orange, Red, White

Her
Red enamel on fiberglass
6' 8" x 30" x 15"
\$88,000
AvAvailable colors: Black, Blue, Green, Orange, Red, White









# Fala White enamel on fiberglass 5' 4" x 34" x 3' 10" \$110,000 Available colors: Black, Blue, Green, Orange, Red, White

# **ABSTRACT MAQUETTES - LUCITE**





# **ABSTRACT MAQUETTES - LUCITE**





# **ABSTRACT MAQUETTES - LUCITE**





# **ABSTRACT MAQUETTES - WOOD**





# ABSTRACT MAQUETTES - WOOD

























## **ABSTRACT MAQUETTES - GOLD LEAF**





# **ABSTRACT MAQUETTES - GOLD LEAF**





## **ABSTRACT MAQUETTES - GOLD LEAF**





#### **ALIENS**

Cast in polished bronze and aluminum, Solow's series of alien sculptures explore the nature of artificial intelligence. Hearkening back to early African sculptures, the works in this series stand as powerful totems of femininity, masulinity and otherness in a new age.

Solow's metallic creatures offer a humorous commentary on the collision of technology and history, melding the pervasive role technology plays in the modern formation of the self with ancient totemic archetypes. Imbued with a name, a story, and a personality, each of these sculptures is equal parts human, alien and machine.

# **ALIENS - LARGE**





# **ALIENS - LARGE**





# **ALIENS - LARGE**





# **ALIENS - MEDIUM**