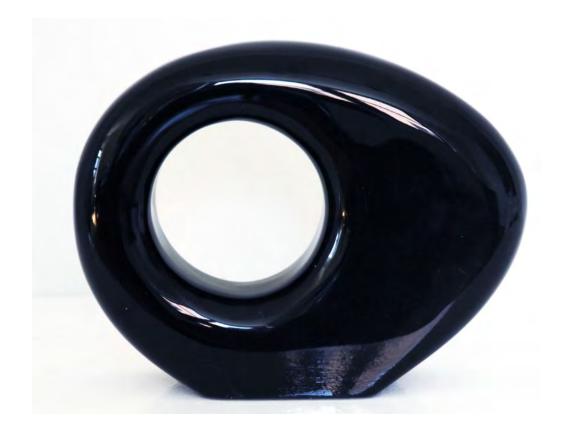

Eggplomb
Black enamel on fiberglass
8' x 4' x 30"
\$112,000
Available Colors: Blue Black Gr

Apple Form
Green enamel on fiberglass
5' x 6' x 30"
\$125,000
Available Colors: Blue, Black, Green, Orange, Red, White