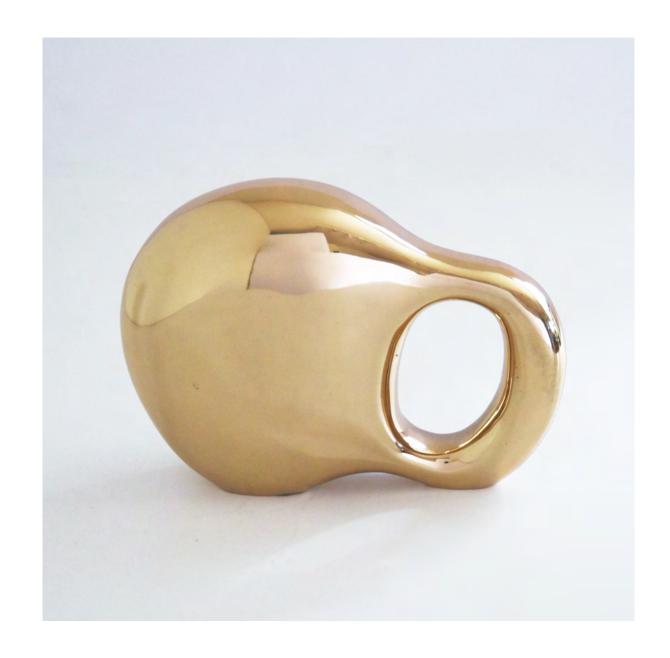

\\ \end{tabular}$ 





Them
Red enamel on fiberglass
8' x 3' x 15"
\$110,000
Available colors: Black, Blue, Green, Orange, Red, White

Red enamel on ffiberglass 5' x 6' x 30" \$110,000
AvAvailable colors: Black, Blue, Green, Orange, Red, White





Him
Red enamel on fiberglass
8' x 4' x 30"
\$96,000
Available colors: Black, Blue, Green, Orange, Red, White

Her
Red enamel on fiberglass
6' 8" x 30" x 15"
\$88,000
AvAvailable colors: Black, Blue, Green, Orange, Red, White









# Fala White enamel on fiberglass 5' 4" x 34" x 3' 10" \$110,000 Available colors: Black, Blue, Green, Orange, Red, White

# **ABSTRACT MAQUETTES - LUCITE**





# **ABSTRACT MAQUETTES - LUCITE**





# **ABSTRACT MAQUETTES - LUCITE**





# **ABSTRACT MAQUETTES - WOOD**





# ABSTRACT MAQUETTES - WOOD

























## **ABSTRACT MAQUETTES - GOLD LEAF**





# **ABSTRACT MAQUETTES - GOLD LEAF**





## **ABSTRACT MAQUETTES - GOLD LEAF**





#### **ALIENS**

Cast in polished bronze and aluminum, Solow's series of alien sculptures explore the nature of artificial intelligence. Hearkening back to early African sculptures, the works in this series stand as powerful totems of femininity, masulinity and otherness in a new age.

Solow's metallic creatures offer a humorous commentary on the collision of technology and history, melding the pervasive role technology plays in the modern formation of the self with ancient totemic archetypes. Imbued with a name, a story, and a personality, each of these sculptures is equal parts human, alien and machine.

# **ALIENS - LARGE**





# **ALIENS - LARGE