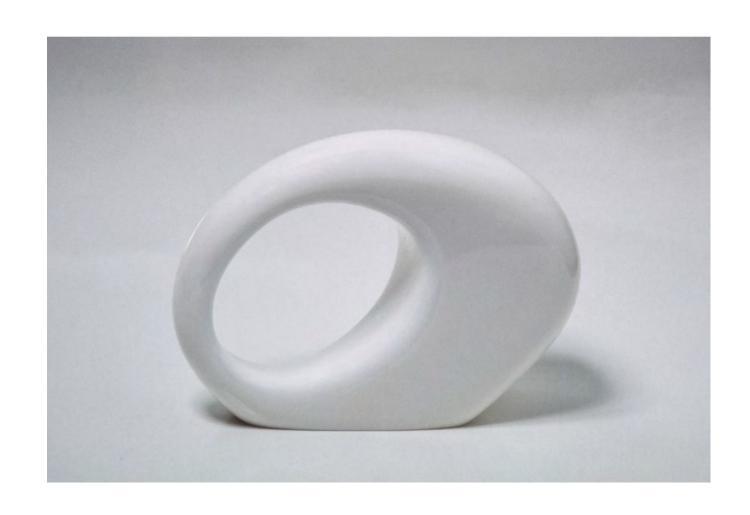

Sail Form
Orange enamel over fiberglass
8' x 4' x 30"
\$110,000
Available Colors: Blue, Black, Green, Orange, Red, White

 $\begin{tabular}{ll} $\textbf{T-Rex-i}$ \\ White enamel on fiberglass \\ $6' \times 5' \times 30"$ \\ $125,000$ \\ Available Colors: Blue, Black, Green, Orange, Red, White \\ \end{tabular}$ 