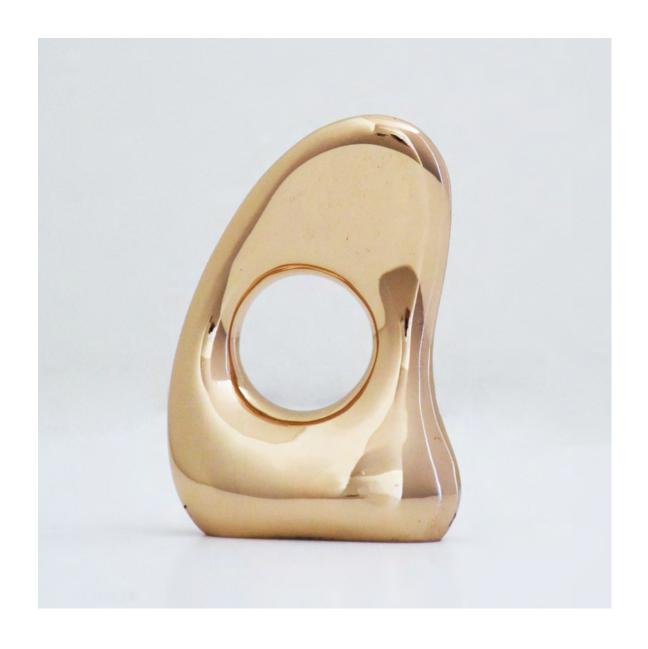

e \\ \end{tabular}$ 





Them
Red enamel on fiberglass
8' x 3' x 15"
\$110,000
Available colors: Black, Blue, Green, Orange, Red, White

Red enamel on ffiberglass 5' x 6' x 30" \$110,000
AvAvailable colors: Black, Blue, Green, Orange, Red, White





Him
Red enamel on fiberglass
8' x 4' x 30"
\$96,000
Available colors: Black, Blue, Green, Orange, Red, White

Her
Red enamel on fiberglass
6' 8" x 30" x 15"
\$88,000
AvAvailable colors: Black, Blue, Green, Orange, Red, White









# Fala White enamel on fiberglass 5' 4" x 34" x 3' 10" \$110,000 Available colors: Black, Blue, Green, Orange, Red, White

# **ABSTRACT MAQUETTES - LUCITE**





# **ABSTRACT MAQUETTES - LUCITE**





# **ABSTRACT MAQUETTES - LUCITE**





# **ABSTRACT MAQUETTES - WOOD**





# ABSTRACT MAQUETTES - WOOD

























## **ABSTRACT MAQUETTES - GOLD LEAF**





# **ABSTRACT MAQUETTES - GOLD LEAF**





## **ABSTRACT MAQUETTES - GOLD LEAF**





#### **ALIENS**

Cast in polished bronze and aluminum, Solow's series of alien sculptures explore the nature of artificial intelligence. Hearkening back to early African sculptures, the works in this series stand as powerful totems of femininity, masulinity and otherness in a new age.

Solow's metallic creatures offer a humorous commentary on the collision of technology and history, melding the pervasive role technology plays in the modern formation of the self with ancient totemic archetypes. Imbued with a name, a story, and a personality, each of these sculptures is equal parts human, alien and machine.

# **ALIENS - LARGE**





# **ALIENS - LAR