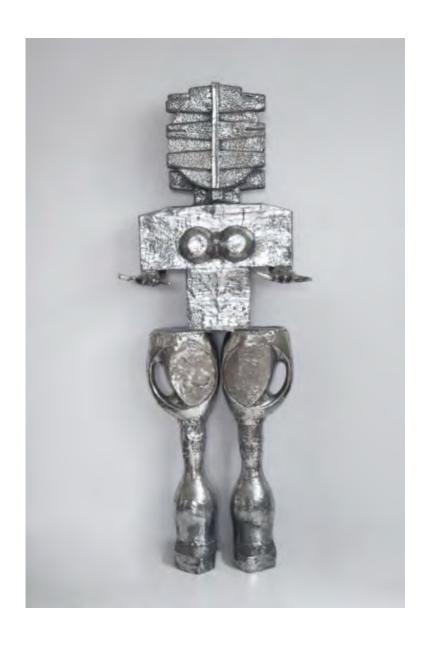

#### **ALIENS**

Cast in polished bronze and aluminum, Solow's series of alien sculptures explore the nature of artificial intelligence. Hearkening back to early African sculptures, the works in this series stand as powerful totems of femininity, masulinity and otherness in a new age.

Solow's metallic creatures offer a humorous commentary on the collision of technology and history, melding the pervasive role technology plays in the modern formation of the self with ancient totemic archetypes. Imbued with a name, a story, and a personality, each of these sculptures is equal parts human, alien and machine.

# **ALIENS - LARGE**