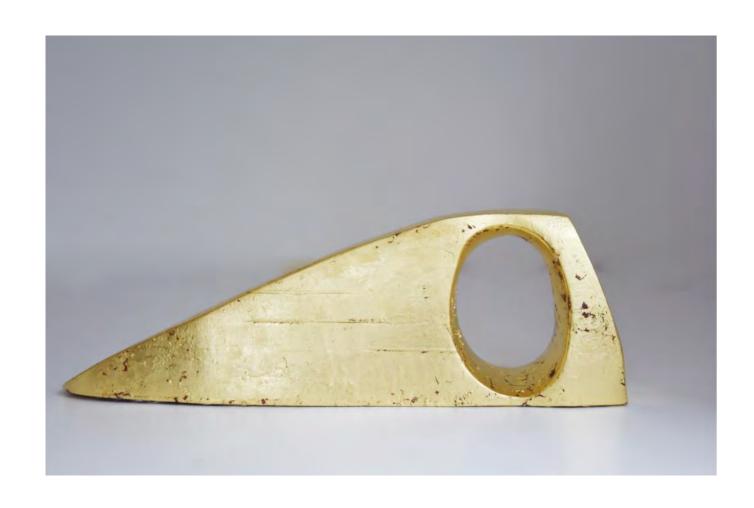

d enamel on ffiberglass 5' x 6' x 30" \$110,000
AvAvailable colors: Black, Blue, Green, Orange, Red, White





Him
Red enamel on fiberglass
8' x 4' x 30"
\$96,000
Available colors: Black, Blue, Green, Orange, Red, White

Her
Red enamel on fiberglass
6' 8" x 30" x 15"
\$88,000
AvAvailable colors: Black, Blue, Green, Orange, Red, White









# Fala White enamel on fiberglass 5' 4" x 34" x 3' 10" \$110,000 Available colors: Black, Blue, Green, Orange, Red, White

# **ABSTRACT MAQUETTES - LUCITE**





# **ABSTRACT MAQUETTES - LUCITE**





# **ABSTRACT MAQUETTES - LUCITE**





# **ABSTRACT MAQUETTES - WOOD**





# ABSTRACT MAQUETTES - WOOD

























## **ABSTRACT MAQUETTES - GOLD LEAF**





# **ABSTRACT MAQUETTES - GOLD LEAF**





## **ABSTRACT MAQUETTES - GOLD LEAF**





#### **ALIENS**

Cast in polished bronze and aluminum, Solow's series of alien sculptures explore the nature of artificial intelligence. Hearkening back to early African sculptures, the works in this series stand as powerful totems of femininity, masulinity and otherness in a new age.

Solow's metallic creatures offer a humorous commentary on the collision of technology and history, melding the pervasive role technology plays in the modern formation of the self with ancient totemic archetypes. Imbued with a name, a story, and a personality, each of these sculptures is equal parts human, alien and machine.

# **ALIENS - LARGE**





# **ALIENS - LARGE**





# **ALIENS - LARGE**





# **ALIENS - MEDIUM**





# **ALIENS - MEDIUM**





# **ALIENS - MEDIUM**





# **ALIENS - SMALL**