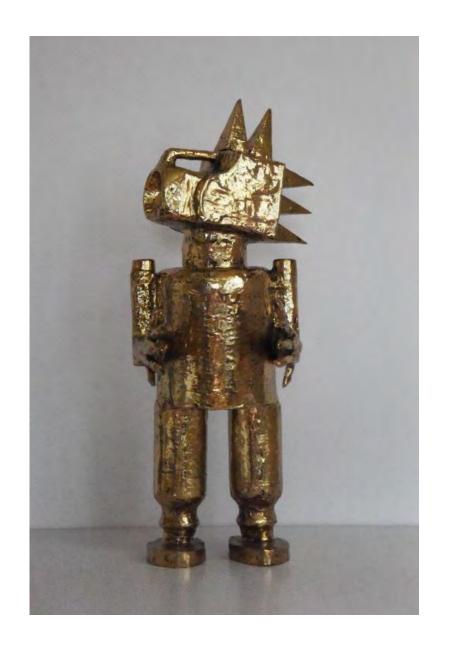

#### **ALIENS**

Cast in polished bronze and aluminum, Solow's series of alien sculptures explore the nature of artificial intelligence. Hearkening back to early African sculptures, the works in this series stand as powerful totems of femininity, masulinity and otherness in a new age.

Solow's metallic creatures offer a humorous commentary on the collision of technology and history, melding the pervasive role technology plays in the modern formation of the self with ancient totemic archetypes. Imbued with a name, a story, and a personality, each of these sculptures is equal parts human, alien and machine.